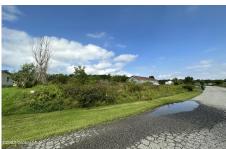

**Description:** Affordable building lot in the Village of Fort Edward. Conveniently located in the Drifting Ridge Subdivision off State Route 4, this vacant lot has underground utilities, public water and sewer available. One of several lots available for purchase. Zoning supports manufactured or mobile homes, modulars, prefabs, and site-built homes.