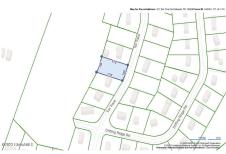

**Description:** Affordable building lot in the Village of Fort Edward. Conveniently located in the Drifting Ridge Subdivision off State Route 4, this vacant lot has underground utilities, public water and sewer available. One of several lots available for purchase. Zoning supports manufactured or mobile homes, modulars, prefabs, and site-built homes.

Acres: 0.41

School District: Hudson Falls

Sewer: Public Sewer

Town: Fort Edward

Estimated Taxes: \$462
County: Washington

Property Type: Land

Water: Public

Zoning: Single Residence