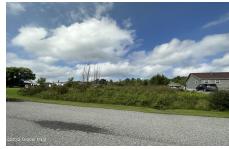

**Description:** Affordable building lot in the Village of Fort Edward. Conveniently located in the Drifting Ridge Subdivision off State Route 4, this vacant lot has underground utilities, public water and sewer available. One of several lots available for purchase. Zoning supports manufactured or mobile homes, modulars, prefabs, and site-built homes.

Acres: 0.41

School District: Hudson Falls

Sewer: Public Sewer

Town: Fort Edward

Estimated Taxes: \$462
County: Washington

Property Type: Land

Water: Public

Zoning: Single Residence