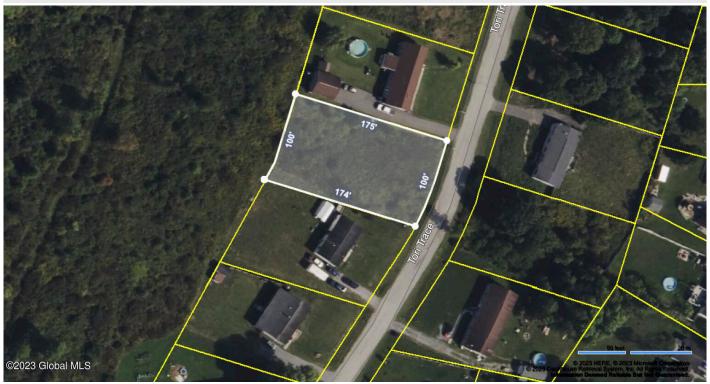

**Description:** Affordable building lot in the Village of Fort Edward. Conveniently located in the Drifting Ridge Subdivision off State Route 4, this vacant lot has underground utilities, public water and sewer available. One of several lots available for purchase. Zoning supports manufactured or mobile homes, modulars, prefabs, and site-built homes.

Acres: 0.41

School District: Hudson Falls

Sewer: Public Sewer

Town: Fort Edward

Estimated Taxes: \$462
County: Washington

Property Type: Land

Water: Public

Zoning: Single Residence