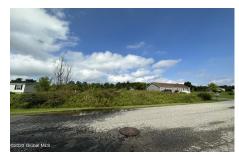

**Description:** Affordable building lot in the Village of Fort Edward. Conveniently located in the Drifting Ridge Subdivision off State Route 4, this vacant lot has underground utilities, public water and sewer available. One of several lots available for purchase. Zoning supports manufactured or mobile homes, modulars, prefabs, and site-built homes.