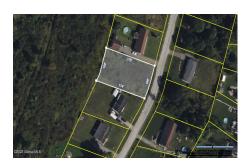

**Description:** Affordable building lot in the Village of Fort Edward. Conveniently located in the Drifting Ridge Subdivision off State Route 4, this vacant lot has underground utilities, public water and sewer available. One of several lots available for purchase. Zoning supports manufactured or mobile homes, modulars, prefabs, and site-built homes.

Acres: 0.41

School District: Hudson Falls

Sewer: Public Sewer

Town: Fort Edward

Estimated Taxes: \$462
County: Washington

Property Type: Land

Water: Public

Zoning: Single Residence