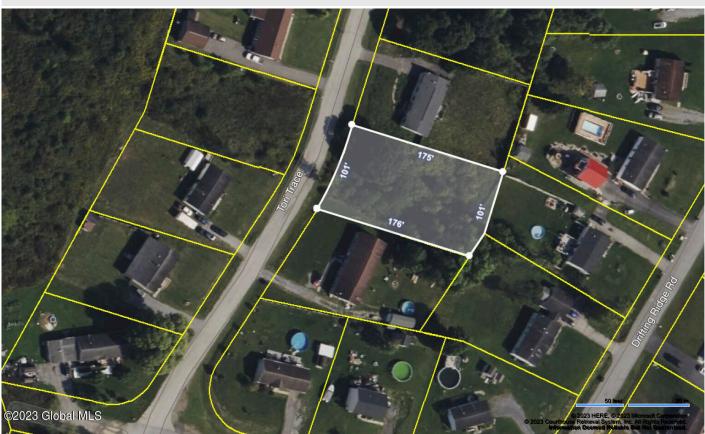

## MLS# - 202323945 - Price: \$24,900

410 Tori Trce, Fort Edward, NY

**Description:** Affordable building lot in the Village of Fort Edward. Conveniently located in the Drifting Ridge Subdivision off State Route 4, this vacant lot has underground utilities, public water and sewer available. One of several lots available for purchase. Zoning supports manufactured or mobile homes, modulars, prefabs, and site-built homes.

Acres: 0.41 School District: Hudson Falls Sewer: Public Sewer Town: Fort Edward Estimated Taxes: \$462 County: Washington Property Type: Land Water: Public Zoning: Single Residence

> 101 feet 20 0 2023 HERE, O 2023 Illucrouid Corporati ocure Politeruid System, Inc. Af Piptis Reserve