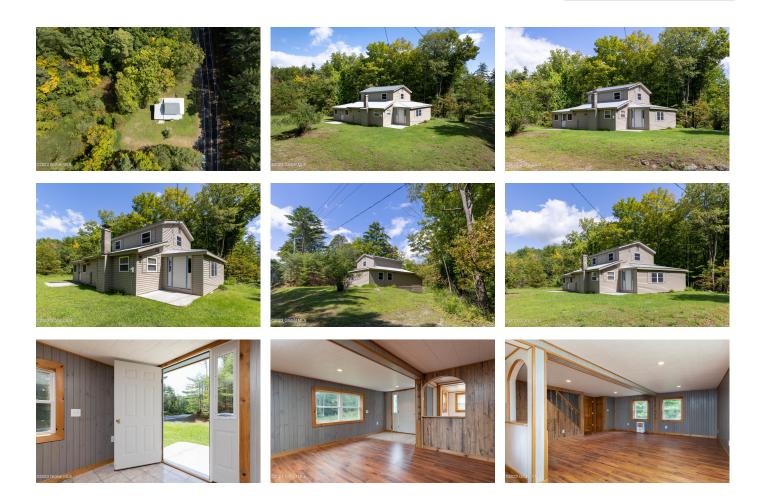

**Description:** Pending release, needs a septic and is priced accordingly. Looking for a vacation or year round home? Look no further than this charming cottage. Recently completely remodeled! 3 BD 2 BA and so conveniently located. Only 1.5 miles into the village for restaurants, beaches and retail, but the peaceful feel of out of town!

Acres: 0.67 Bedrooms: 3 Estimated Taxes: \$1,130 Property Style: Cottage

Exterior Features: Garden Parking Spaces: 4

Town: Bolton Bathrooms: 2 Full Water: Other, Public Basement: Exterior Entry, Interior Exterior: Vinyl Siding Entry, Sump Pump County: Warren Zoning: Single Residence