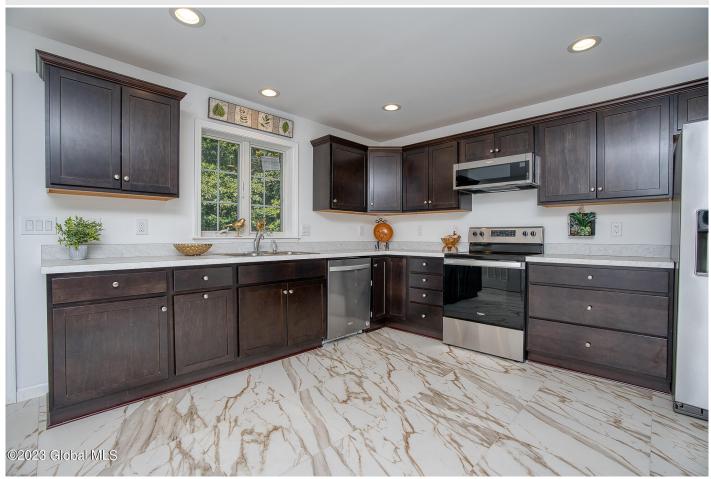

## MLS# - 202323890 - Price: \$319,900

65 Carlyle Avenue, Troy, NY

**Description:** Welcome to 63 Carlyle Avenue a wide open floor plan that has just been completed and now available for occupancy. This neverbefore-lived-in property boasts beautiful features and modern amenities S/S appl. tile flooring, and custom cabinetry. With three spacious bedrooms and two bathrooms, these homes provide ample space. Home has a open floor plan .Bright and open with lots of windows. The insulated ready to finish walk out basement offers endless possibilities - perhaps a home gym or a Media room? Basement is plumbed for a 3rd bathroom. Close to RPI ,787, Tech parks and skiing! Seller motivated.

Garage: 2

Exterior: Vinyl Siding

Cooling: None

**Interior Features:** High Speed Internet, Paddle Fan, Ceramic Tile

Bath, Eat-in Kitchen

Property Type: Residential

School District: Troy
Sewer: Public Sewer

Property Style: Custom, Hillside