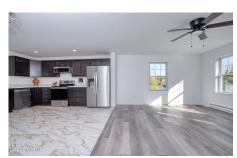

## MLS# - 202323890 - Price: \$319,900

65 Carlyle Avenue, Troy, NY

**Description:** Welcome to 63 Carlyle Avenue a wide open floor plan that has just been completed and now available for occupancy. This neverbefore-lived-in property boasts beautiful features and modern amenities S/S appl. tile flooring, and custom cabinetry. With three spacious bedrooms and two bathrooms, these homes provide ample space. Home has a open floor plan .Bright and open with lots of windows. The insulated ready to finish walk out basement offers endless possibilities - perhaps a home gym or a Media room? Basement is plumbed for a 3rd bathroom. Close to RPI ,787, Tech parks and skiing! Seller motivated.

Garage: 2

Exterior: Vinyl Siding

Cooling: None

**Interior Features:** High Speed Internet, Paddle Fan, Ceramic Tile

Bath, Eat-in Kitchen

Property Type: Residential

School District: Troy
Sewer: Public Sewer

Property Style: Custom, Hillside