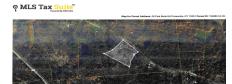

## **MLS# - 202323799 - Price: \$30,000** L 17.1 All Peat Beds Road, Earlton, NY

**Description:** Wooded land lot in central location between Greenville and Coxsackie. Quick access to route 81 and 15 minutes from the thruway for an easy weekend hide away. Park like atmosphere close to campgrounds, post office, and town hamlet.

Acres: 4.8

School District: Greenville

Sewer: None

Town: Coxsackie

County: Greene

Estimated Taxes: \$501

Property Type: Land

Water: None
Zoning: None