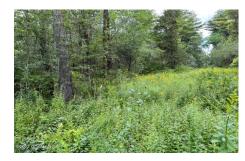

## **MLS# - 202323799 - Price: \$30,000** L 17.1 All Peat Beds Road, Earlton, NY

**Description:** Wooded land lot in central location between Greenville and Coxsackie. Quick access to route 81 and 15 minutes from the thruway for an easy weekend hide away. Park like atmosphere close to campgrounds, post office, and town hamlet.

Acres: 4.8

School District: Greenville

Sewer: None

Town: Coxsackie

County: Greene

Estimated Taxes: \$501

Property Type: Land

Water: None
Zoning: None