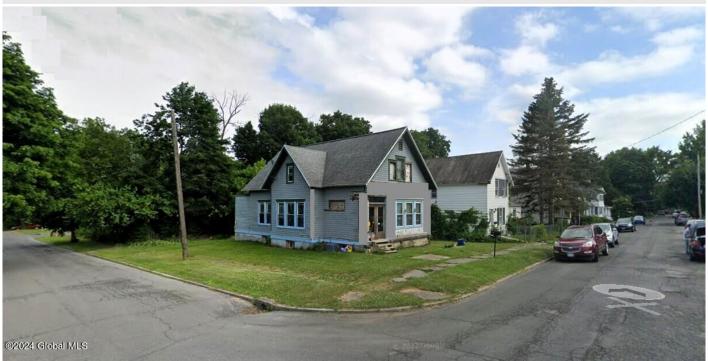

## MLS# - 202323744 - Price: \$129,500

1636 6th Street, Rensselaer, NY

**Description:** DONT JUDGE A BOOK BY ITS COVER. 3BRS/2BA off quiet street in established neighborhood. Easy access to I90 and only 4.5 miles to downtown Albany NY. c1929 incl LR, DR, eat-in kitchen, high ceilings, large windows, tons of natural light, front porch removed. TENANT VACATED - EASY LOCKBOX ACCESS. Owner died mid-reno (not on the property). Motivated Seller. SUPER SOLID STRUCTURE. All info deemed reliable but not guaranteed.

Acres: 0.11 Bedrooms: 3

Estimated Taxes: \$4,000 Heat: Hot Water, Natural Gas

Exterior: Clapboard, Drywall,

Wood Siding

Cooling: None

Town: Rensselaer

Bathrooms: 2 Full

Water: Public

Property Style: Other
Exterior Features: Lighting

Parking Spaces: 4

Property Type: Residential School District: Rensselaer

Sewer: Public Sewer

Basement: Unfinished

County: Rensselaer

Zoning: Single Residence