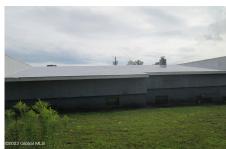

## MLS# - 202323743 - Price: \$159,000

85 E Fulton Street, Gloversville, NY

**Description:** Here's the chance to own a Commercial building Zoned C - Commercial in the City of Gloversville. Many upgrades with newer rof, vinyl siding, overhead doors, Fully insulted. Security system, Electric Advertising sign. Corner lot on high visibility street. This will make a great business/office location, many opportunities in this great location with well maintained building.

School District: Gloversville

Sewer: Public Sewer
Basement: Slab, None

Cooling: None

Town: Gloversville

Estimated Taxes: \$1,500

**Heat:** Forced Air, Natural Gas **Exterior:** Block, Vinyl Siding

Parking Spaces: 8