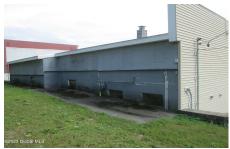

## MLS# - 202323743 - Price: \$159,000

85 E Fulton Street, Gloversville, NY

**Description:** Here's the chance to own a Commercial building Zoned C - Commercial in the City of Gloversville. Many upgrades with newer rof, vinyl siding, overhead doors, Fully insulted. Security system, Electric Advertising sign. Corner lot on high visibility street. This will make a great business/office location, many opportunities in this great location with well maintained building.

School District: Gloversville

Sewer: Public Sewer
Basement: Slab, None

Cooling: None

Town: Gloversville

Estimated Taxes: \$1,500

**Heat:** Forced Air, Natural Gas **Exterior:** Block, Vinyl Siding

Parking Spaces: 8