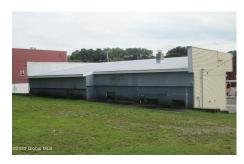

## MLS# - 202323743 - Price: \$159,000

85 E Fulton Street, Gloversville, NY

**Description:** Here's the chance to own a Commercial building Zoned C - Commercial in the City of Gloversville. Many upgrades with newer rof, vinyl siding, overhead doors, Fully insulted. Security system, Electric Advertising sign. Corner lot on high visibility street. This will make a great business/office location, many opportunities in this great location with well maintained building.

School District: Gloversville

Sewer: Public Sewer
Basement: Slab, None

Cooling: None

Town: Gloversville

Estimated Taxes: \$1,500

**Heat:** Forced Air, Natural Gas **Exterior:** Block, Vinyl Siding

Parking Spaces: 8