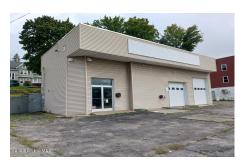

## MLS# - 202323743 - Price: \$159,000

85 E Fulton Street, Gloversville, NY

**Description:** Here's the chance to own a Commercial building Zoned C - Commercial in the City of Gloversville. Many upgrades with newer rof, vinyl siding, overhead doors, Fully insulted. Security system, Electric Advertising sign. Corner lot on high visibility street. This will make a great business/office location, many opportunities in this great location with well maintained building.

Acres: 0.14

Property Type: Commercial

Water: Public

Property Style: Other

County: Fulton

Interior Features: Other

**Above Ground Square** 

Feet: 1680

School District: Gloversville

Sewer: Public Sewer
Basement: Slab, None

Cooling: None

Town: Gloversville

Estimated Taxes: \$1,500

**Heat:** Forced Air, Natural Gas **Exterior:** Block, Vinyl Siding

Parking Spaces: 8