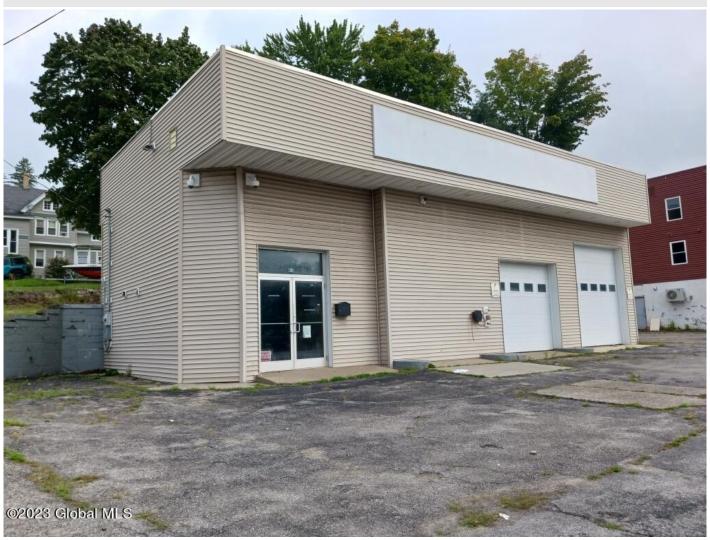

## MLS# - 202323743 - Price: \$159,000

85 E Fulton Street, Gloversville, NY

**Description:** Here's the chance to own a Commercial building Zoned C - Commercial in the City of Gloversville. Many upgrades with newer rof, vinyl siding, overhead doors, Fully insulted. Security system, Electric Advertising sign. Corner lot on high visibility street. This will make a great business/office location, many opportunities in this great location with well maintained building.

Acres: 0.14

Property Type: Commercial

Water: Public

Property Style: Other

County: Fulton

Interior Features: Other

**Above Ground Square** 

Feet: 1680

School District: Gloversville

Sewer: Public Sewer
Basement: Slab, None

Cooling: None

Town: Gloversville

Estimated Taxes: \$1,500

**Heat:** Forced Air, Natural Gas **Exterior:** Block, Vinyl Siding

Parking Spaces: 8