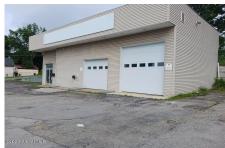

## MLS# - 202323743 - Price: \$159,000

85 E Fulton Street, Gloversville, NY

**Description:** Here's the chance to own a Commercial building Zoned C - Commercial in the City of Gloversville. Many upgrades with newer rof, vinyl siding, overhead doors, Fully insulted. Security system, Electric Advertising sign. Corner lot on high visibility street. This will make a great business/office location, many opportunities in this great location with well maintained building.

Acres: 0.14

Property Type: Commercial

Water: Public

Property Style: Other

County: Fulton

Interior Features: Other

**Above Ground Square** 

Feet: 1680

School District: Gloversville

Sewer: Public Sewer
Basement: Slab, None

Cooling: None

Town: Gloversville

Estimated Taxes: \$1,500

**Heat:** Forced Air, Natural Gas **Exterior:** Block, Vinyl Siding

Parking Spaces: 8