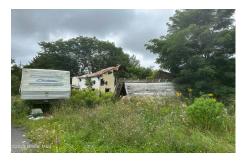

## **MLS# - 202323687 - Price: \$13,000** 4142 State Highway 30a , Fultonville, NY

**Description:** Property sold as-is. Cash buyers only. House has been burned and is not habitable. Rebuild on this great lot or tear down and use as a holding lot for sheds, lots of potential with some clearing and cleaning up. Camper stays with property. Condition unknown. Please use severe caution when viewing and DO NOT enter the house.