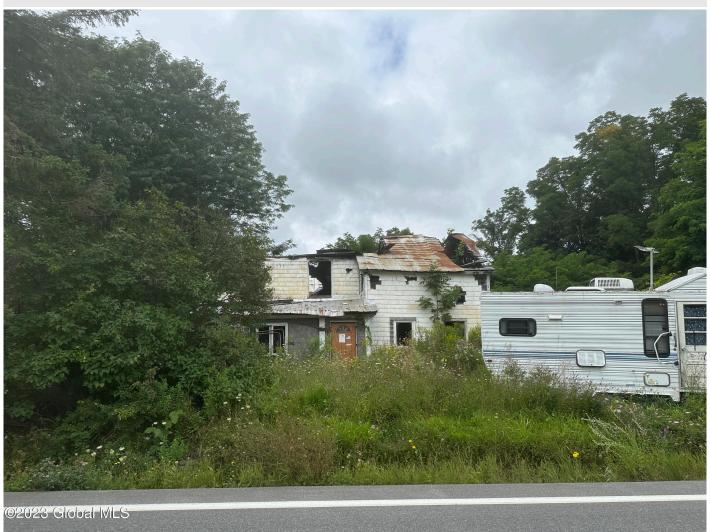

## **MLS# - 202323687 - Price: \$13,000** 4142 State Highway 30a , Fultonville, NY

**Description:** Property sold as-is. Cash buyers only. House has been burned and is not habitable. Rebuild on this great lot or tear down and use as a holding lot for sheds, lots of potential with some clearing and cleaning up. Camper stays with property. Condition unknown. Please use severe caution when viewing and DO NOT enter the house.