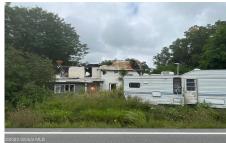

## **MLS# - 202323687 - Price: \$13,000** 4142 State Highway 30a , Fultonville, NY

**Description:** Property sold as-is. Cash buyers only. House has been burned and is not habitable. Rebuild on this great lot or tear down and use as a holding lot for sheds, lots of potential with some clearing and cleaning up. Camper stays with property. Condition unknown. Please use severe caution when viewing and DO NOT enter the house.