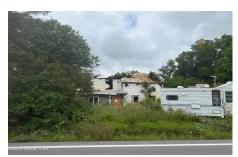

## **MLS# - 202323687 - Price: \$13,000** 4142 State Highway 30a , Fultonville, NY

**Description:** Property sold as-is. Cash buyers only. House has been burned and is not habitable. Rebuild on this great lot or tear down and use as a holding lot for sheds, lots of potential with some clearing and cleaning up. Camper stays with property. Condition unknown. Please use severe caution when viewing and DO NOT enter the house.