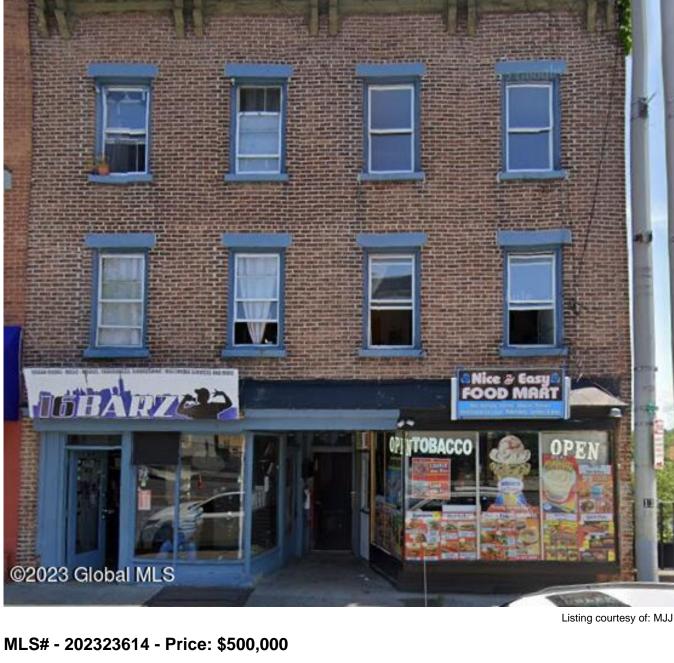

57 Central Avenue, Albany, NY

**Description:** Attention Investors !! Looking to start or add to your business portfolio this portfolio consists of 2 storefronts 5 apartment 1 studio 4 apartments total. Showing only for Pre-Qualified buyers only or proof of funding bank statement This is a must see long term money maker !! Sold as is.

| Acres: | 0.12 |
|--------|------|
|--------|------|

Property Type: Commercial Water: Public Property Style: Commercial County: Albany

Internet, Paddle Fan, DSL Internet

School District: Albany Sewer: Public Sewer Basement: Full Cooling: Window Unit(s) Interior Features: High Speed

Feet: 6138

**Above Ground Square** 

Town: Albany

Estimated Taxes: \$13,505 Heat: Baseboard, Natural Gas Exterior: Brick Zoning: Commercial

**Daniel Davies** NYS Licensed Real Estate Broker GRI, ABR, RSPS,SRS,C2EX (518) 656-9068 dan@daviesrealty.net