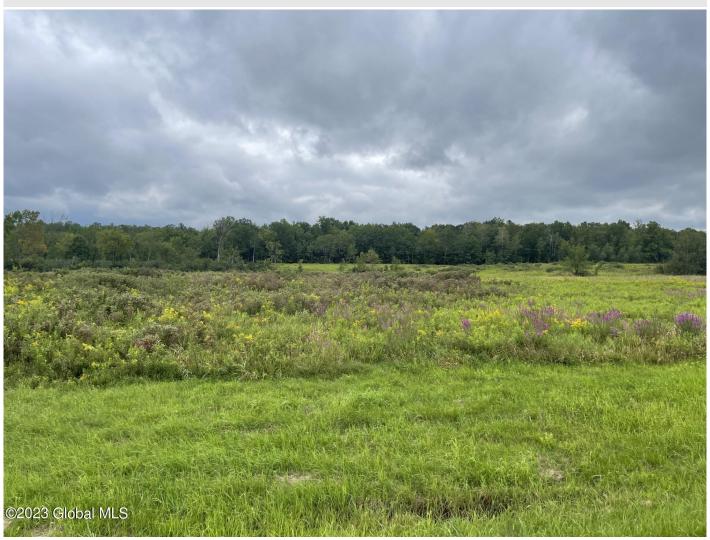

## **MLS# - 202323568 - Price: \$289,000** L9 State Route 196 , Hudson Falls, NY

**Description:** HUNTERS, FARMERS, HORSE LOVERS, this 50.50 acre parcel will afford you also most anything your imagination might think of. Enjoy your own paradise to snowshoe, ride horses, cross country ski, garden, etc. Build your dream home with the great outdoors at your finger tips. There also is timber on back acres that can be harvested. Wonderful place for the country person who wants to own acreage but wants the convenience of being only minutes to shopping. You can keep it all or divide it into four parcels. Parcel 155.-2-10.2 is also included in sale. Lazy Wood creek borders alot of the property and is a ducks paradise. So many possibilities to mention.

Acres: 50.5

School District: Hartford Sewer: None Town: Hudson Falls
Estimated Taxes: \$1,500

County: Washington

Property Type: Land

Water: None
Zoning: Mixed

Daniel Davies NYS Licensed Real Estate Broker GRI, ABR, RSPS,SRS,C2EX (518) 656-9068 dan@daviesrealty.net