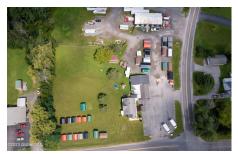

## MLS# - 202323543 - Price: \$999,999

108 Midline Road, Amsterdam, NY

**Description:** Mixed use corner lot sitting on 3 prime acres ripe for conversion. Municipal water and sewer! Frontage on both Wallins Corner Road and Midline Road with high traffic counts. Ideal location for condominiums, car lot, restaurant, self storage, convenience store or more. The property features a 3 beds 2 bath house with connected store front. There is also a large garage and several smaller structures on the property.

Acres: 3 School District: Amsterdam Sewer: Public Sewer Basement: Full, Other Cooling: None Town: Amsterdam Estimated Taxes: \$5,527 Heat: Natural Gas Exterior: Wood Siding Parking Spaces: 25 Property Type: Commercial Water: Public Property Style: Traditional County: Montgomery