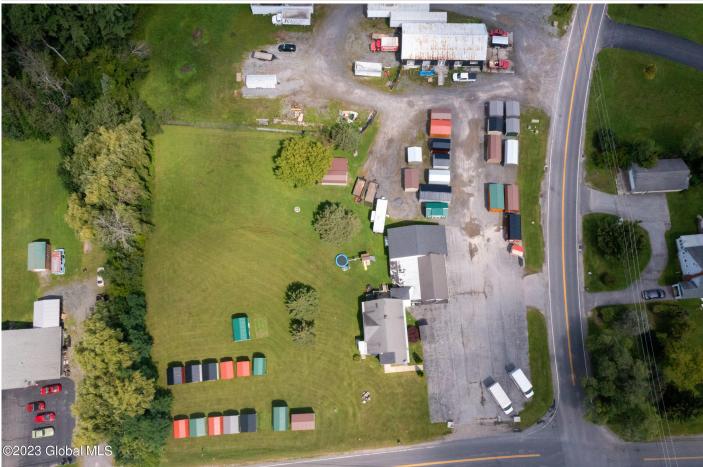

## MLS# - 202323543 - Price: \$999,999

108 Midline Road, Amsterdam, NY

**Description:** Mixed use corner lot sitting on 3 prime acres ripe for conversion. Municipal water and sewer! Frontage on both Wallins Corner Road and Midline Road with high traffic counts. Ideal location for condominiums, car lot, restaurant, self storage, convenience store or more. The property features a 3 beds 2 bath house with connected store front. There is also a large garage and several smaller structures on the property.

Acres: 3 School District: Amsterdam Sewer: Public Sewer Basement: Full, Other Cooling: None Town: Amsterdam Estimated Taxes: \$5,527 Heat: Natural Gas Exterior: Wood Siding Parking Spaces: 25 Property Type: Commercial Water: Public Property Style: Traditional County: Montgomery