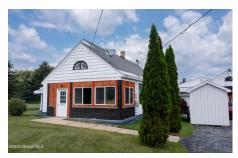

## MLS# - 202323543 - Price: \$999,999

108 Midline Road, Amsterdam, NY

**Description:** Mixed use corner lot sitting on 3 prime acres ripe for conversion. Municipal water and sewer! Frontage on both Wallins Corner Road and Midline Road with high traffic counts. Ideal location for condominiums, car lot, restaurant, self storage, convenience store or more. The property features a 3 beds 2 bath house with connected store front. There is also a large garage and several smaller structures on the property.