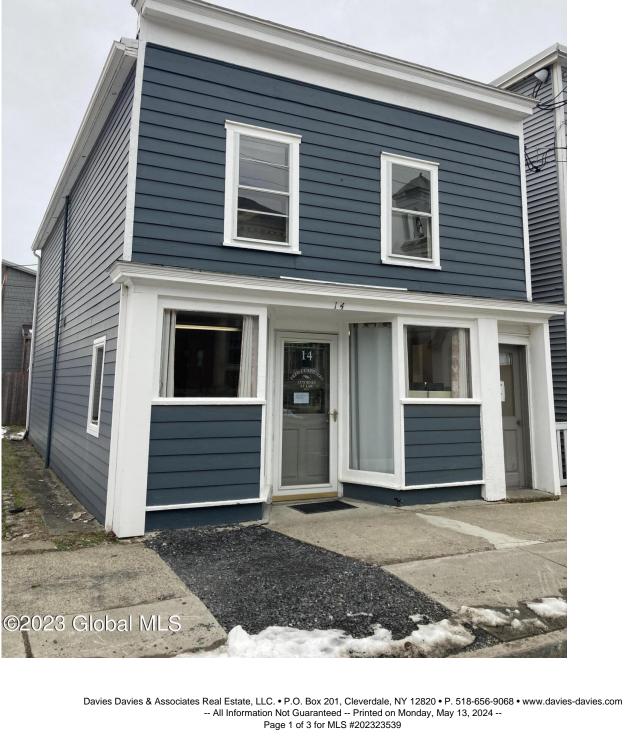

## MLS# - 202323539 - Price: \$298,900

14 Park , Chatham, NY

**Description:** Circa 1800 building on Park Row, a rare investment opportunity. 1 block from Main St in the Village of Chatham which is a thriving business area.Property consists of an office building plus vacant land next door. Land can be purchased for an additional \$125,000, the lot is a buildable parcel. There are separate continued entrances to the upstairs and downstairs offices with meeting rooms on both floors and upstairs there is a kitchen. Wood floors are under the carpet. With the proximity to Main St. you can use your imagination as to what potential this property offers. Local businesses, restaurants, banks and a movie theater are steps away from this property.

## Acres: 0.03

Property Type: Commercial

Water: Public

**Property Style:** Office, Commercial

County: Columbia

Zoning: Commercial

Above Ground Square Feet: 1156

School District: Chatham

**Exterior:** Frame, Block, Drywall, Shingle Siding, Wood Siding

Parking Spaces: 2

Daniel Davies NYS Licensed Real Estate Broker GRI, ABR, RSPS,SRS,C2EX (518) 656-9068 dan@daviesrealty.net