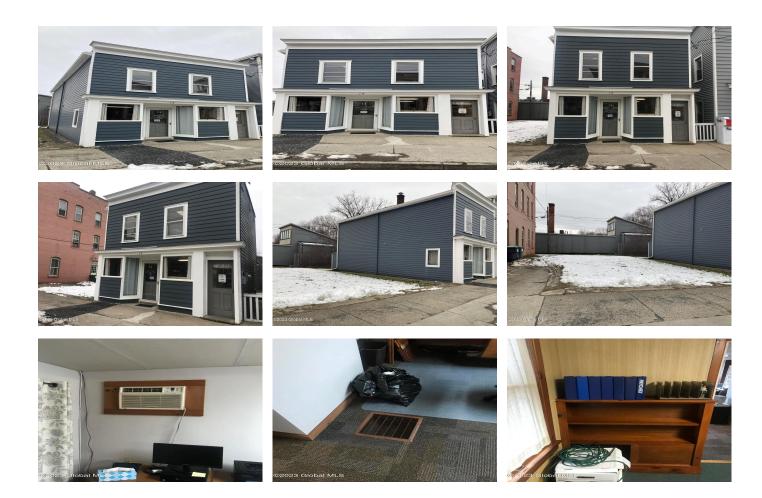

## MLS# - 202323539 - Price: \$298,900

14 Park , Chatham, NY

**Description:** Circa 1800 building on Park Row, a rare investment opportunity. 1 block from Main St in the Village of Chatham which is a thriving business area.Property consists of an office building plus vacant land next door. Land can be purchased for an additional \$125,000, the lot is a buildable parcel. There are separate continued entrances to the upstairs and downstairs offices with meeting rooms on both floors and upstairs there is a kitchen. Wood floors are under the carpet. With the proximity to Main St. you can use your imagination as to what potential this property offers. Local businesses, restaurants, banks and a movie theater are steps away from this property.

## Acres: 0.03

Property Type: Commercial

Water: Public

**Property Style:** Office, Commercial

County: Columbia

Zoning: Commercial

Above Ground Square Feet: 1156

School District: Chatham

Sewer: Public Sewer

**Basement:** Partial, Unfinished, Walk-Out Access

**Cooling:** Window Unit(s)

Interior Features: High Speed Internet, Built-in Features Town: Chatham

Estimated Taxes: \$2,537

Heat: Forced Air, Oil

**Exterior:** Frame, Block, Drywall, Shingle Siding, Wood Siding

Parking Spaces: 2

Daniel Davies NYS Licensed Real Estate Broker GRI, ABR, RSPS,SRS,C2EX (518) 656-9068 dan@daviesrealty.net