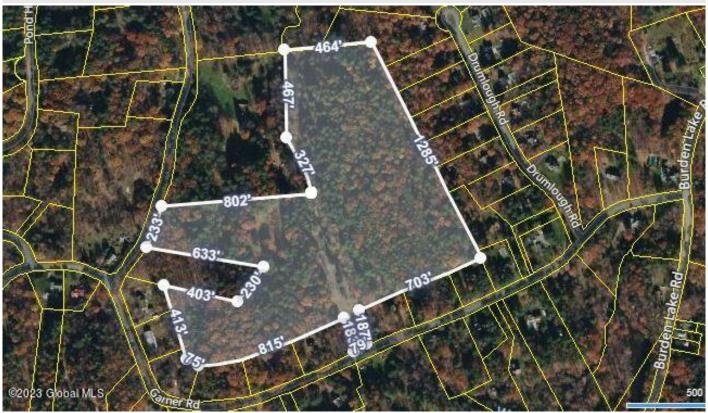

**Description:** You don't want to miss out on this beautiful piece of property. This parcel is minutes to HVCC and Rensselaer Tech Park. Under 20 minutes to downtown Troy and the Empire State Plaza. There is 233 linear feet of frontage on Thais Rd and 79 linear feet on Garner rd.

Acres: 34.77
School District: Averill Park
Water: Other, Well Point, Spring

Town: Sand Lake
Estimated Taxes: \$2,207

County: Rensselaer

Property Type: Land

Lake/River: Wynants Kill

Daniel Davies NYS Licensed Real Estate Broker GRI, ABR, RSPS,SRS,C2EX (518) 656-9068 dan@daviesrealty.net