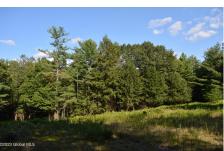

**Description:** You don't want to miss out on this beautiful piece of property. This parcel is minutes to HVCC and Rensselaer Tech Park. Under 20 minutes to downtown Troy and the Empire State Plaza. There is 233 linear feet of frontage on Thais Rd and 79 linear feet on Garner rd.

Acres: 34.77
School District: Averill Park
Water: Other, Well Point, Spring

Town: Sand Lake
Estimated Taxes: \$2,207

County: Rensselaer

Property Type: Land

Lake/River: Wynants Kill

Daniel Davies NYS Licensed Real Estate Broker GRI, ABR, RSPS,SRS,C2EX (518) 656-9068 dan@daviesrealty.net