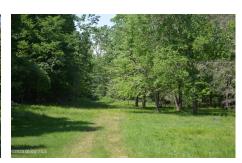

**Description:** You don't want to miss out on this beautiful piece of property. This parcel is minutes to HVCC and Rensselaer Tech Park. Under 20 minutes to downtown Troy and the Empire State Plaza. There is 233 linear feet of frontage on Thais Rd and 79 linear feet on Garner rd.