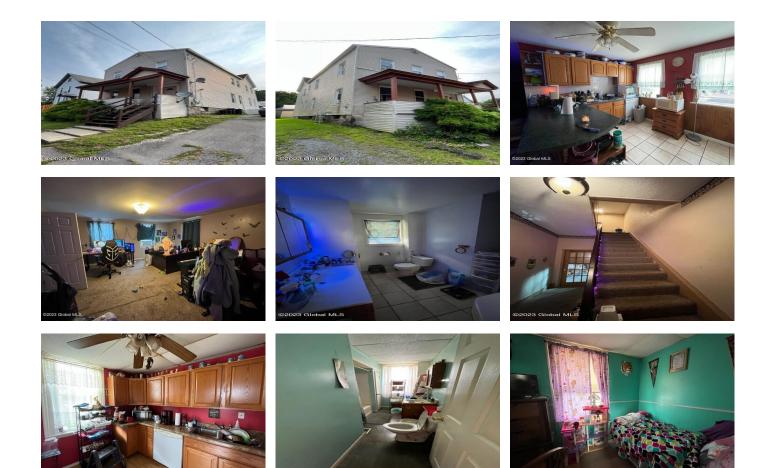

## MLS# - 202323394 - Price: \$129,900

2 School Street, Johnstown, NY

**Description:** Two large apartments (1,375 sqft in each) with separate utilities. Fully rented. Newer furnaces for each apartment. Off street parking. Owner occupied opportunity. This has been an investment property for many years and can be still. Located just off Main Street, close to all amenities.

Acres: 0.1 Bedrooms: 5 Estimated Taxes: \$2,753 Heat: Forced Air, Natural Gas

Exterior: Vinyl Siding Parking Spaces: 4

Town: Johnstown Bathrooms: 2 Full Water: Public Property Style: Duplex-Over/Under Exterior Features: None Zoning: Multi Residence Property Type: Multi-Family School District: Johnstown Sewer: Public Sewer Basement: Full