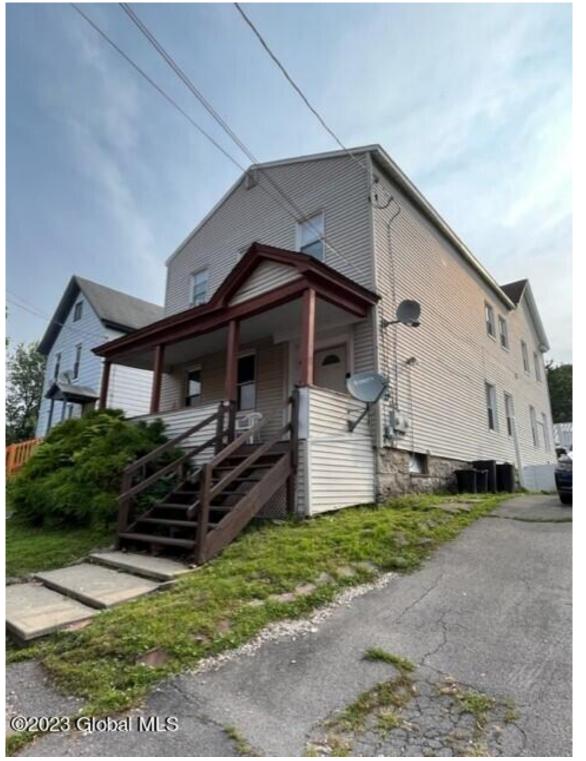

## MLS# - 202323394 - Price: \$129,900

2 School Street, Johnstown, NY

**Description:** Two large apartments (1,375 sqft in each) with separate utilities. Fully rented. Newer furnaces for each apartment. Off street parking. Owner occupied opportunity. This has been an investment property for many years and can be still. Located just off Main Street, close to all amenities.

Acres: 0.1 Bedrooms: 5 Estimated Taxes: \$2,753 Heat: Forced Air, Natural Gas

Exterior: Vinyl Siding Parking Spaces: 4

Town: Johnstown Bathrooms: 2 Full Water: Public Property Style: Duplex-Over/Under Exterior Features: None Zoning: Multi Residence Property Type: Multi-Family School District: Johnstown Sewer: Public Sewer Basement: Full