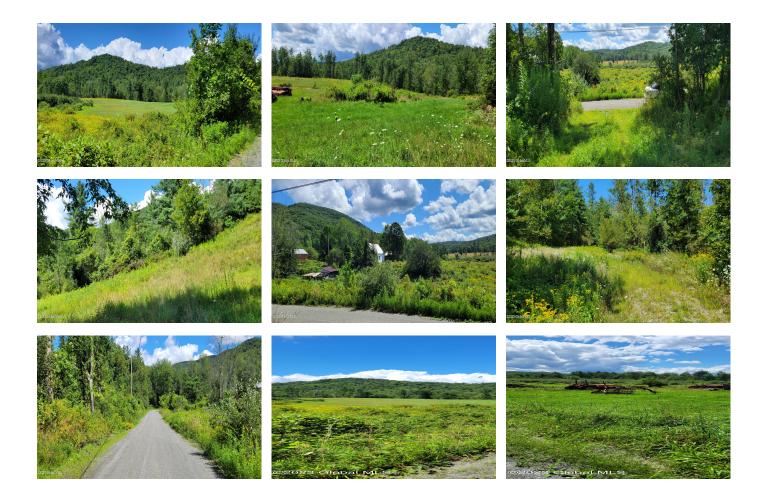

**Description:** Here is an opportunity to enjoy solitude and nature at is best. There are several open locations to build your dream home along with open meadows for crops and/or gardening. Parcel also borders 1,544 acres of land owned by State of New York which is part of Taconic Ridge State Forest where you can hike, snowshoe, cross-country ski, mountain bike, and ride horses.

Acres: 177 School District: Berlin County: Rensselaer Town: Petersburgh Estimated Taxes: \$8,138 Zoning: None Property Type: Land Water: Other, Spring

Daniel Davies NYS Licensed Real Estate Broker GRI, ABR, RSPS,SRS,C2EX (518) 656-9068 dan@daviesrealty.net