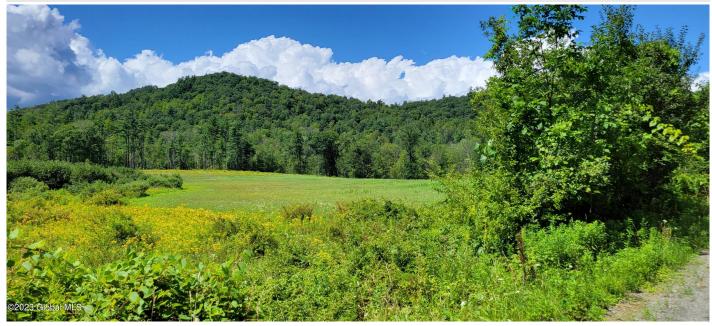

**Description:** Here is an opportunity to enjoy solitude and nature at is best. There are several open locations to build your dream home along with open meadows for crops and/or gardening. Parcel also borders 1,544 acres of land owned by State of New York which is part of Taconic Ridge State Forest where you can hike, snowshoe, cross-country ski, mountain bike, and ride horses.

Acres: 177 School District: Berlin County: Rensselaer Town: Petersburgh Estimated Taxes: \$8,138 Zoning: None Property Type: Land Water: Other, Spring

Daniel Davies NYS Licensed Real Estate Broker GRI, ABR, RSPS,SRS,C2EX (518) 656-9068 dan@daviesrealty.net