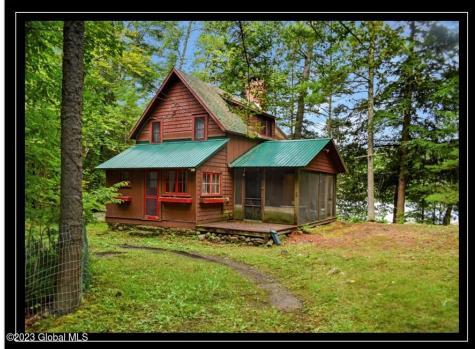

## **MLS# - 202323322 - Price: \$549,500** 21 Deepwood Drive, Ticonderoga, NY

**Description:** PRIVATE-SECLUDED-LAKEFRONT-EAGLE LAKE!!!...two story, 3-bedroom & 1-bath camp with 950 lineal feet of direct private lake frontage. Private Boat Docking right next to the camp with 4.45 acres tucked between trees and rocks. This property also owns the adjacent roadway from 74 to the NY State Land up the hill. This provides direct access from this house to thousands of acres of NY State Land and all of the Pharaoh Mountain Wilderness. Priced to sell quickly!!!

Acres: 4.45 Bedrooms: 3

Estimated Taxes: \$8,345

Sewer: Cesspool

Property Style: Camp, Old Style Exterior Features: None, Dock

Parking Spaces: 6

Town: Ticonderoga Bathrooms: 1 Full Lake/River: Eagle Lake

Heat: None