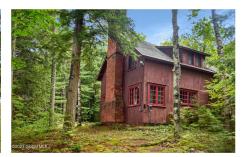

## **MLS# - 202323322 - Price: \$549,500** 21 Deepwood Drive, Ticonderoga, NY

**Description:** PRIVATE-SECLUDED-LAKEFRONT-EAGLE LAKE!!!...two story, 3-bedroom & 1-bath camp with 950 lineal feet of direct private lake frontage. Private Boat Docking right next to the camp with 4.45 acres tucked between trees and rocks. This property also owns the adjacent roadway from 74 to the NY State Land up the hill. This provides direct access from this house to thousands of acres of NY State Land and all of the Pharaoh Mountain Wilderness. Priced to sell quickly!!!

Acres: 4.45 Bedrooms: 3

Estimated Taxes: \$8,345

Sewer: Cesspool

Property Style: Camp, Old Style Exterior Features: None, Dock

Parking Spaces: 6

Town: Ticonderoga Bathrooms: 1 Full Lake/River: Eagle Lake

Heat: None

**Basement:** Crawl Space

County: Essex

Zoning: Single Residence

Property Type: Residential School District: Ticonderoga

Water: Lake Garage: 1

Exterior: Cedar, Wood Siding

Cooling: None

Interior Features: High Speed Internet, Cathedral Ceiling(s)