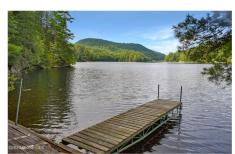

## **MLS# - 202323322 - Price: \$549,500** 21 Deepwood Drive, Ticonderoga, NY

**Description:** PRIVATE-SECLUDED-LAKEFRONT-EAGLE LAKE!!!...two story, 3-bedroom & 1-bath camp with 950 lineal feet of direct private lake frontage. Private Boat Docking right next to the camp with 4.45 acres tucked between trees and rocks. This property also owns the adjacent roadway from 74 to the NY State Land up the hill. This provides direct access from this house to thousands of acres of NY State Land and all of the Pharaoh Mountain Wilderness. Priced to sell quickly!!!

Acres: 4.45 Bedrooms: 3

Estimated Taxes: \$8,345

Sewer: Cesspool

Property Style: Camp, Old Style Exterior Features: None, Dock

Parking Spaces: 6

Town: Ticonderoga Bathrooms: 1 Full Lake/River: Eagle Lake

Heat: None