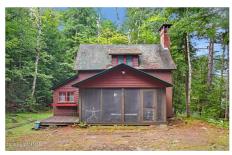

## **MLS# - 202323322 - Price: \$549,500** 21 Deepwood Drive, Ticonderoga, NY

**Description:** PRIVATE-SECLUDED-LAKEFRONT-EAGLE LAKE!!!...two story, 3-bedroom & 1-bath camp with 950 lineal feet of direct private lake frontage. Private Boat Docking right next to the camp with 4.45 acres tucked between trees and rocks. This property also owns the adjacent roadway from 74 to the NY State Land up the hill. This provides direct access from this house to thousands of acres of NY State Land and all of the Pharaoh Mountain Wilderness. Priced to sell quickly!!!

Acres: 4.45 Bedrooms: 3

Estimated Taxes: \$8,345

Sewer: Cesspool

Property Style: Camp, Old Style Exterior Features: None, Dock

Parking Spaces: 6

Town: Ticonderoga Bathrooms: 1 Full Lake/River: Eagle Lake

Heat: None

**Basement:** Crawl Space

County: Essex

Zoning: Single Residence

Property Type: Residential School District: Ticonderoga

Water: Lake Garage: 1

Exterior: Cedar, Wood Siding

Cooling: None

Interior Features: High Speed Internet, Cathedral Ceiling(s)