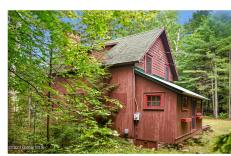

## **MLS# - 202323322 - Price: \$549,500** 21 Deepwood Drive, Ticonderoga, NY

**Description:** PRIVATE-SECLUDED-LAKEFRONT-EAGLE LAKE!!!...two story, 3-bedroom & 1-bath camp with 950 lineal feet of direct private lake frontage. Private Boat Docking right next to the camp with 4.45 acres tucked between trees and rocks. This property also owns the adjacent roadway from 74 to the NY State Land up the hill. This provides direct access from this house to thousands of acres of NY State Land and all of the Pharaoh Mountain Wilderness. Priced to sell quickly!!!

Acres: 4.45 Bedrooms: 3

Estimated Taxes: \$8,345

Sewer: Cesspool

Property Style: Camp, Old Style Exterior Features: None, Dock

Parking Spaces: 6

Town: Ticonderoga Bathrooms: 1 Full Lake/River: Eagle Lake

Heat: None

**Basement:** Crawl Space

County: Essex

Zoning: Single Residence

Property Type: Residential School District: Ticonderoga

Water: Lake Garage: 1

Exterior: Cedar, Wood Siding

Cooling: None

Interior Features: High Speed Internet, Cathedral Ceiling(s)