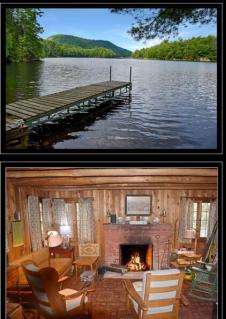

## **MLS# - 202323322 - Price: \$549,500** 21 Deepwood Drive, Ticonderoga, NY

**Description:** PRIVATE-SECLUDED-LAKEFRONT-EAGLE LAKE!!!...two story, 3-bedroom & 1-bath camp with 950 lineal feet of direct private lake frontage. Private Boat Docking right next to the camp with 4.45 acres tucked between trees and rocks. This property also owns the adjacent roadway from 74 to the NY State Land up the hill. This provides direct access from this house to thousands of acres of NY State Land and all of the Pharaoh Mountain Wilderness. Priced to sell quickly!!!

Acres: 4.45 Bedrooms: 3

Estimated Taxes: \$8,345

Sewer: Cesspool

Property Style: Camp, Old Style Exterior Features: None, Dock

Parking Spaces: 6

Town: Ticonderoga Bathrooms: 1 Full Lake/River: Eagle Lake

Heat: None