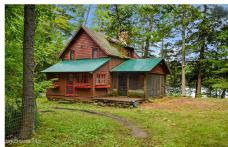

## **MLS# - 202323322 - Price: \$549,500** 21 Deepwood Drive, Ticonderoga, NY

**Description:** PRIVATE-SECLUDED-LAKEFRONT-EAGLE LAKE!!!...two story, 3-bedroom & 1-bath camp with 950 lineal feet of direct private lake frontage. Private Boat Docking right next to the camp with 4.45 acres tucked between trees and rocks. This property also owns the adjacent roadway from 74 to the NY State Land up the hill. This provides direct access from this house to thousands of acres of NY State Land and all of the Pharaoh Mountain Wilderness. Priced to sell quickly!!!

Acres: 4.45 Bedrooms: 3

Estimated Taxes: \$8,345

Sewer: Cesspool

Property Style: Camp, Old Style Exterior Features: None, Dock

Parking Spaces: 6

Town: Ticonderoga Bathrooms: 1 Full Lake/River: Eagle Lake

Heat: None