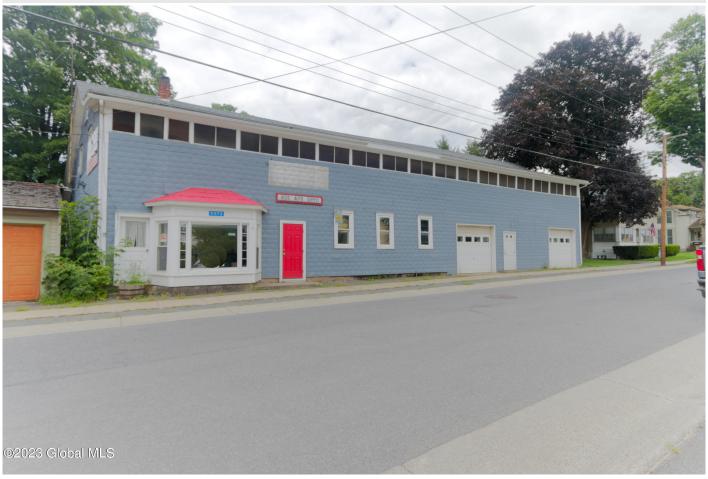

## **MLS# - 202323253 - Price: \$180,000** 5572 Washington Street, Prattsville, NY

**Description:** MAKE AN OFFER! Motivated Seller. Flexible / Mixed-use / Storefront opportunity near three popular Catskill Mountains' ski resorts in a picturesque town in upstate New York. Generous retail area with a service counter (770sqft), office space with private restroom (180sqft), and ample warehouse space with 2 garage doors offers flexibility to new owners. Upper level is ready for remodeling to make it what you need. Wonderful Opportunity. (measurements are estimates) New Roof and Heater were installed during renovation in 2011.

Acres: 0.17

Property Type: Commercial

Water: Public

Property Style: Office,

Commercial

County: Greene Zoning: None

**Above Ground Square** 

Feet: 6190

Heat: Kerosene

Exterior: Metal Siding

Parking Spaces: 10

**Daniel Davies** NYS Licensed Real Estate Broker GRI, ABR, RSPS,SRS,C2EX (518) 656-9068 dan@daviesrealty.net