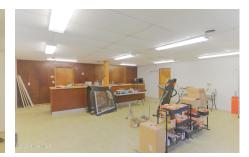

## **MLS# - 202323253 - Price: \$180,000** 5572 Washington Street, Prattsville, NY

**Description:** MAKE AN OFFER! Motivated Seller. Flexible / Mixed-use / Storefront opportunity near three popular Catskill Mountains' ski resorts in a picturesque town in upstate New York. Generous retail area with a service counter (770sqft), office space with private restroom (180sqft), and ample warehouse space with 2 garage doors offers flexibility to new owners. Upper level is ready for remodeling to make it what you need. Wonderful Opportunity. (measurements are estimates) New Roof and Heater were installed during renovation in 2011.