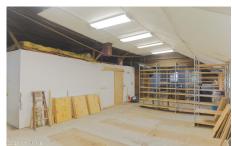

## **MLS# - 202323253 - Price: \$180,000** 5572 Washington Street, Prattsville, NY

**Description:** MAKE AN OFFER! Motivated Seller. Flexible / Mixed-use / Storefront opportunity near three popular Catskill Mountains' ski resorts in a picturesque town in upstate New York. Generous retail area with a service counter (770sqft), office space with private restroom (180sqft), and ample warehouse space with 2 garage doors offers flexibility to new owners. Upper level is ready for remodeling to make it what you need. Wonderful Opportunity. (measurements are estimates) New Roof and Heater were installed during renovation in 2011.

Acres: 0.17

Property Type: Commercial

Water: Public

Property Style: Office,

Commercial

County: Greene Zoning: None

**Above Ground Square** 

Feet: 6190