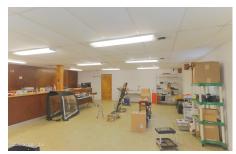

## **MLS# - 202323253 - Price: \$180,000** 5572 Washington Street, Prattsville, NY

**Description:** MAKE AN OFFER! Motivated Seller. Flexible / Mixed-use / Storefront opportunity near three popular Catskill Mountains' ski resorts in a picturesque town in upstate New York. Generous retail area with a service counter (770sqft), office space with private restroom (180sqft), and ample warehouse space with 2 garage doors offers flexibility to new owners. Upper level is ready for remodeling to make it what you need. Wonderful Opportunity. (measurements are estimates) New Roof and Heater were installed during renovation in 2011.