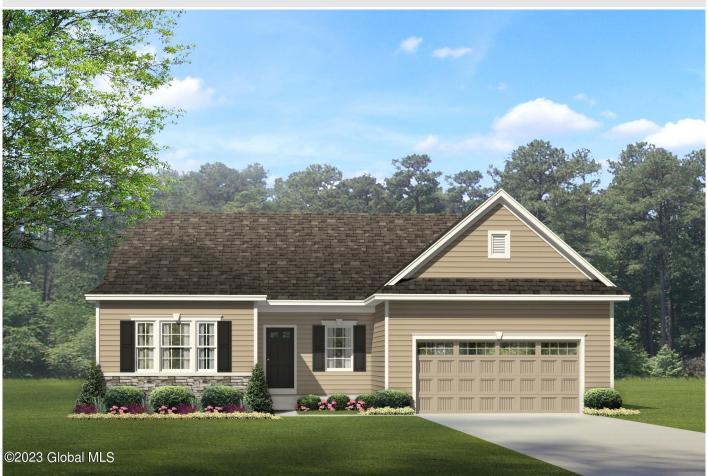

## MLS# - 202323234 - Price: \$553,995

L1 Wellington Court, Clifton Park, NY

**Description:** Only 2 buildable lots left! New single family homes to be built by Abele Homes - options ranging in square footage (1874 - 2600) and style. Wellington Court is conveniently located in the Town of Clifton Park, minutes off of Exit 8. This beautiful community is a commuters dream! Wellington Court is in the highly regarded Shenendehowa school district. Enjoy low maintenance living in a gorgeous community with 23 homes. Photos are renderings of models available and builders previous work.