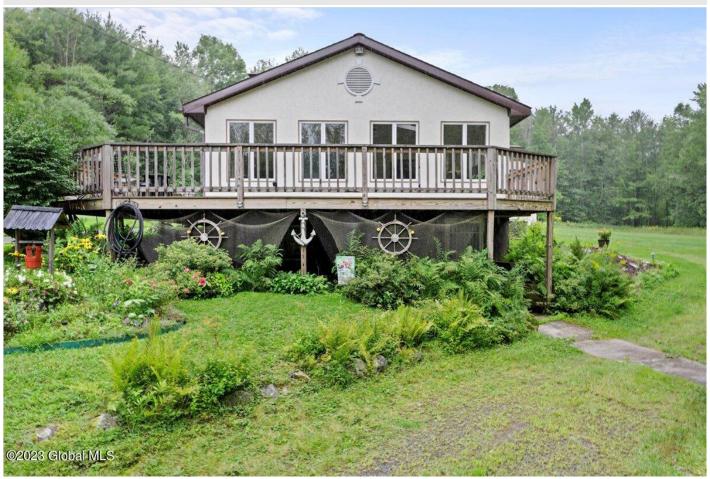

## **MLS# - 202323211 - Price: \$705,000** 1536 County Highway 110, Broadalbin, NY

**Description:** YOU CAN BE IN BY SUMMER! Come see this charming 3 bedroom, 2.5 bathroom home w/235 combined feet of lakefront, complete w/sandy beach & fire pit, level land w/no stairs to the lake! The first floor features a newly built primary bedroom suite w/ensuite and private deck, a large kitchen, w/granite countertops & center island that flows into the separate dining room which leads into your den w/wood burning fireplace. Enjoy the lake views from the huge great room's wall of windows! There are 2 bedrooms & loft upstairs. Entertain in the walk-out basement w/built-in bar. The outside wraparound deck is complete w/canopy, full outdoor grilling area w/storage & refrigerator! Separate 2 car heated garage w/half bath, carport, & woodshed. 24x30 metal outbuilding for storing your boat, RV, tractor.

Acres: 2

Property Type: Residential

Water: Drilled Well

Garage: 2

Exterior: Vinyl Siding, Wood

Siding

Cooling: Central Air

Interior Features: Jet Tub, Vaulted Ceiling(s), Walk-In Closet(s), Wet Bar, Other, Eat-in Kitchen, Kitchen Island Below Ground Square Feet: 500 Town: Broadalbin

Sewer: Septic Tank

Property Style: Old Style

Outdoor Kitchen, Other

Parking Spaces: 20

Exterior Features: Drive-Paved,

Bedrooms: 3 Bathrooms: 2 Full

Lake/River: Great Sacandaga

Lake