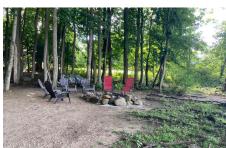

## **MLS# - 202323211 - Price: \$705,000** 1536 County Highway 110, Broadalbin, NY

**Description:** YOU CAN BE IN BY SUMMER! Come see this charming 3 bedroom, 2.5 bathroom home w/235 combined feet of lakefront, complete w/sandy beach & fire pit, level land w/no stairs to the lake! The first floor features a newly built primary bedroom suite w/ensuite and private deck, a large kitchen, w/granite countertops & center island that flows into the separate dining room which leads into your den w/wood burning fireplace. Enjoy the lake views from the huge great room's wall of windows! There are 2 bedrooms & loft upstairs. Entertain in the walk-out basement w/built-in bar. The outside wraparound deck is complete w/canopy, full outdoor grilling area w/storage & refrigerator! Separate 2 car heated garage w/half bath, carport, & woodshed. 24x30 metal outbuilding for storing your boat, RV, tractor.