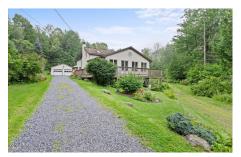

## **MLS# - 202323211 - Price: \$705,000** 1536 County Highway 110, Broadalbin, NY

**Description:** YOU CAN BE IN BY SUMMER! Come see this charming 3 bedroom, 2.5 bathroom home w/235 combined feet of lakefront, complete w/sandy beach & fire pit, level land w/no stairs to the lake! The first floor features a newly built primary bedroom suite w/ensuite and private deck, a large kitchen, w/granite countertops & center island that flows into the separate dining room which leads into your den w/wood burning fireplace. Enjoy the lake views from the huge great room's wall of windows! There are 2 bedrooms & loft upstairs. Entertain in the walk-out basement w/built-in bar. The outside wraparound deck is complete w/canopy, full outdoor grilling area w/storage & refrigerator! Separate 2 car heated garage w/half bath, carport, & woodshed. 24x30 metal outbuilding for storing your boat, RV, tractor.

Acres: 2

Property Type: Residential

Water: Drilled Well

Garage: 2

Exterior: Vinyl Siding, Wood

Siding

Cooling: Central Air

Interior Features: Jet Tub, Vaulted Ceiling(s), Walk-In Closet(s), Wet Bar, Other, Eat-in Kitchen, Kitchen Island Below Ground Square Feet: 500 Town: Broadalbin