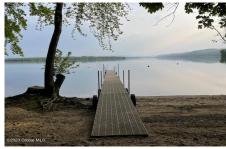

## **MLS# - 202323211 - Price: \$705,000** 1536 County Highway 110, Broadalbin, NY

**Description:** YOU CAN BE IN BY SUMMER! Come see this charming 3 bedroom, 2.5 bathroom home w/235 combined feet of lakefront, complete w/sandy beach & fire pit, level land w/no stairs to the lake! The first floor features a newly built primary bedroom suite w/ensuite and private deck, a large kitchen, w/granite countertops & center island that flows into the separate dining room which leads into your den w/wood burning fireplace. Enjoy the lake views from the huge great room's wall of windows! There are 2 bedrooms & loft upstairs. Entertain in the walk-out basement w/built-in bar. The outside wraparound deck is complete w/canopy, full outdoor grilling area w/storage & refrigerator! Separate 2 car heated garage w/half bath, carport, & woodshed. 24x30 metal outbuilding for storing your boat, RV, tractor.

Sewer: Septic Tank

Property Style: Old Style

Outdoor Kitchen, Other

Parking Spaces: 20

Exterior Features: Drive-Paved,

Bedrooms: 3 Bathrooms: 2 Full

Lake/River: Great Sacandaga

Lake