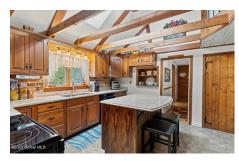

## **MLS# - 202323211 - Price: \$705,000** 1536 County Highway 110, Broadalbin, NY

**Description:** YOU CAN BE IN BY SUMMER! Come see this charming 3 bedroom, 2.5 bathroom home w/235 combined feet of lakefront, complete w/sandy beach & fire pit, level land w/no stairs to the lake! The first floor features a newly built primary bedroom suite w/ensuite and private deck, a large kitchen, w/granite countertops & center island that flows into the separate dining room which leads into your den w/wood burning fireplace. Enjoy the lake views from the huge great room's wall of windows! There are 2 bedrooms & loft upstairs. Entertain in the walk-out basement w/built-in bar. The outside wraparound deck is complete w/canopy, full outdoor grilling area w/storage & refrigerator! Separate 2 car heated garage w/half bath, carport, & woodshed. 24x30 metal outbuilding for storing your boat, RV, tractor.