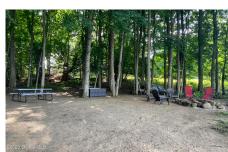

## **MLS# - 202323211 - Price: \$705,000** 1536 County Highway 110, Broadalbin, NY

**Description:** YOU CAN BE IN BY SUMMER! Come see this charming 3 bedroom, 2.5 bathroom home w/235 combined feet of lakefront, complete w/sandy beach & fire pit, level land w/no stairs to the lake! The first floor features a newly built primary bedroom suite w/ensuite and private deck, a large kitchen, w/granite countertops & center island that flows into the separate dining room which leads into your den w/wood burning fireplace. Enjoy the lake views from the huge great room's wall of windows! There are 2 bedrooms & loft upstairs. Entertain in the walk-out basement w/built-in bar. The outside wraparound deck is complete w/canopy, full outdoor grilling area w/storage & refrigerator! Separate 2 car heated garage w/half bath, carport, & woodshed. 24x30 metal outbuilding for storing your boat, RV, tractor.