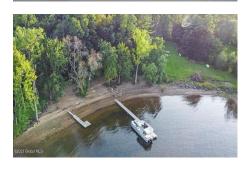

## **MLS# - 202323211 - Price: \$705,000** 1536 County Highway 110, Broadalbin, NY

**Description:** YOU CAN BE IN BY SUMMER! Come see this charming 3 bedroom, 2.5 bathroom home w/235 combined feet of lakefront, complete w/sandy beach & fire pit, level land w/no stairs to the lake! The first floor features a newly built primary bedroom suite w/ensuite and private deck, a large kitchen, w/granite countertops & center island that flows into the separate dining room which leads into your den w/wood burning fireplace. Enjoy the lake views from the huge great room's wall of windows! There are 2 bedrooms & loft upstairs. Entertain in the walk-out basement w/built-in bar. The outside wraparound deck is complete w/canopy, full outdoor grilling area w/storage & refrigerator! Separate 2 car heated garage w/half bath, carport, & woodshed. 24x30 metal outbuilding for storing your boat, RV, tractor.