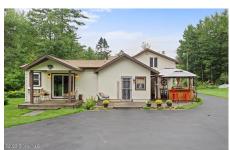

## **MLS# - 202323211 - Price: \$705,000** 1536 County Highway 110, Broadalbin, NY

**Description:** YOU CAN BE IN BY SUMMER! Come see this charming 3 bedroom, 2.5 bathroom home w/235 combined feet of lakefront, complete w/sandy beach & fire pit, level land w/no stairs to the lake! The first floor features a newly built primary bedroom suite w/ensuite and private deck, a large kitchen, w/granite countertops & center island that flows into the separate dining room which leads into your den w/wood burning fireplace. Enjoy the lake views from the huge great room's wall of windows! There are 2 bedrooms & loft upstairs. Entertain in the walk-out basement w/built-in bar. The outside wraparound deck is complete w/canopy, full outdoor grilling area w/storage & refrigerator! Separate 2 car heated garage w/half bath, carport, & woodshed. 24x30 metal outbuilding for storing your boat, RV, tractor.