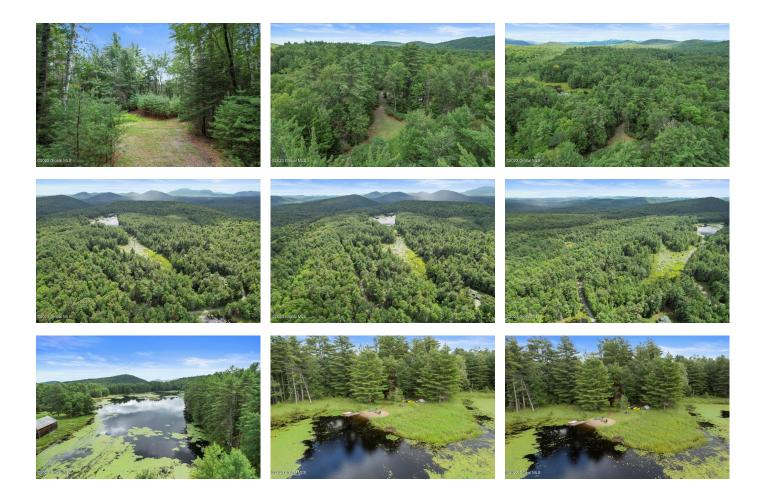

## MLS# - 202323059 - Price: \$129,000

L16 Antler Lake Rd , Wevertown, NY

**Description:** Anter Lake 1.59 acre building lot, a natures lover's dream. Level lot that has a driveway cut in and a path down to the water edge. Electricity is at the road making for very easy access to your perfect building spot. Well-maintained year-round road and a short walk to the Anter Lake association beach area for swimming or kayaking. Close to all Adirondack activities that you can think of and less than 10 miles to North Creek the home of Gore Mountain Ski Center.

Acres: 1.59 School District: Johnsburg Water: None Zoning: Single Residence Town: Johnsburg Estimated Taxes: \$1,794 Sewer: None Property Type: Land Lake/River: Antler Lake County: Warren

Daniel Davies NYS Licensed Real Estate Broker GRI, ABR, RSPS,SRS,C2EX (518) 656-9068 dan@daviesrealty.net