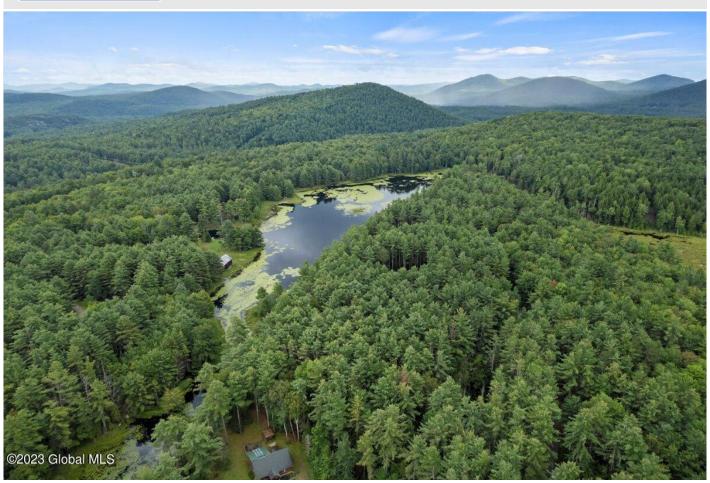

## MLS# - 202323049 - Price: \$189,000 L21 Antler Lake Rd , Wevertown, NY

**Description:** A rare find, large private lake front building lot. 2.76 acres with 240" of tranquil and picturesque waterfront that offers you a very private home site. Antler Lake is small Adirondack lake that features beautiful homes and a peacefulness that you will not find on other waterways. Beautiful pine peninsula at the waterfront. The location is less than 10 min to North Creek NY the home of Gore Mountain Ski Center

Acres: 2.76

School District: Johnsburg

Water: None

Zoning: Single Residence

Town: Johnsburg
Estimated Taxes: \$1,816

Sewer: None

Property Type: Land
Lake/River: Antler Lake

County: Warren