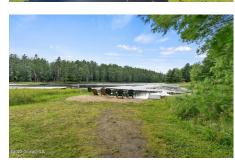

## MLS# - 202323049 - Price: \$189,000 L21 Antler Lake Rd , Wevertown, NY

**Description:** A rare find, large private lake front building lot. 2.76 acres with 240" of tranquil and picturesque waterfront that offers you a very private home site. Antler Lake is small Adirondack lake that features beautiful homes and a peacefulness that you will not find on other waterways. Beautiful pine peninsula at the waterfront. The location is less than 10 min to North Creek NY the home of Gore Mountain Ski Center