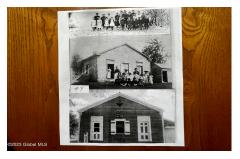

## **MLS# - 202323045 - Price: \$329,900** 704 Schoolhouse Way, Cambridge, NY

**Description:** So many possibilities! Airbnb, family compound, two rentals, owner occupy one and rent the other...Two residences on one parcel. One home is an adorable and historic 1847 Schoolhouse. Open concept floorplan, 2 bedrooms ,large living room with a woodstove, combination kitchen/dining room, one bathroom, 3 season porch. The other home is a 1992 Doublewide with 2 large bedrooms, 2 full bathrooms and open concept dining/kitchen/living room. Enjoy the beautiful views from the large front deck, back deck and porch. Deeded boat access to Lake Lauderdale. Parcel #232.17-1-1 is included. This is a .23 acre parcel on Schoolhouse Pond. It includes 410' of waterfront, a dock, a 4' x 4' shed, a 10' x 16' shed, 30 amp RV hook up, water (+ outdoor shower) and electric. Sold AS-IS.