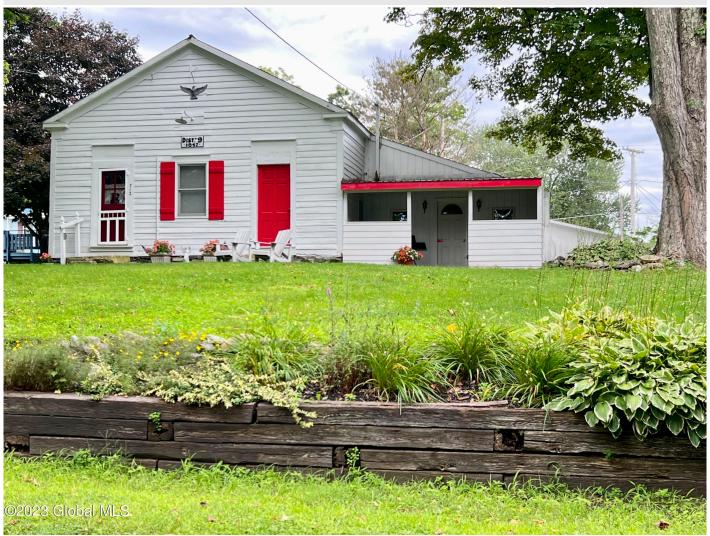

## **MLS# - 202323045 - Price: \$329,900** 704 Schoolhouse Way, Cambridge, NY

**Description:** So many possibilities! Airbnb, family compound, two rentals, owner occupy one and rent the other...Two residences on one parcel. One home is an adorable and historic 1847 Schoolhouse. Open concept floorplan, 2 bedrooms ,large living room with a woodstove, combination kitchen/dining room, one bathroom, 3 season porch. The other home is a 1992 Doublewide with 2 large bedrooms, 2 full bathrooms and open concept dining/kitchen/living room. Enjoy the beautiful views from the large front deck, back deck and porch. Deeded boat access to Lake Lauderdale. Parcel #232.17-1-1 is included. This is a .23 acre parcel on Schoolhouse Pond. It includes 410' of waterfront, a dock, a 4' x 4' shed, a 10' x 16' shed, 30 amp RV hook up, water (+ outdoor shower) and electric. Sold AS-IS.