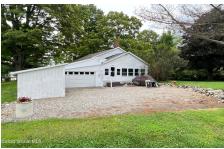

## **MLS# - 202323045 - Price: \$329,900** 704 Schoolhouse Way, Cambridge, NY

**Description:** So many possibilities! Airbnb, family compound, two rentals, owner occupy one and rent the other...Two residences on one parcel. One home is an adorable and historic 1847 Schoolhouse. Open concept floorplan, 2 bedrooms ,large living room with a woodstove, combination kitchen/dining room, one bathroom, 3 season porch. The other home is a 1992 Doublewide with 2 large bedrooms, 2 full bathrooms and open concept dining/kitchen/living room. Enjoy the beautiful views from the large front deck, back deck and porch. Deeded boat access to Lake Lauderdale. Parcel #232.17-1-1 is included. This is a .23 acre parcel on Schoolhouse Pond. It includes 410' of waterfront, a dock, a 4' x 4' shed, a 10' x 16' shed, 30 amp RV hook up, water (+ outdoor shower) and electric. Sold AS-IS.