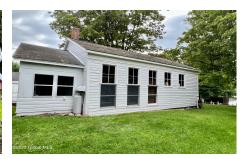

## **MLS# - 202323045 - Price: \$329,900** 704 Schoolhouse Way, Cambridge, NY

**Description:** So many possibilities! Airbnb, family compound, two rentals, owner occupy one and rent the other...Two residences on one parcel. One home is an adorable and historic 1847 Schoolhouse. Open concept floorplan, 2 bedrooms ,large living room with a woodstove, combination kitchen/dining room, one bathroom, 3 season porch. The other home is a 1992 Doublewide with 2 large bedrooms, 2 full bathrooms and open concept dining/kitchen/living room. Enjoy the beautiful views from the large front deck, back deck and porch. Deeded boat access to Lake Lauderdale. Parcel #232.17-1-1 is included. This is a .23 acre parcel on Schoolhouse Pond. It includes 410' of waterfront, a dock, a 4' x 4' shed, a 10' x 16' shed, 30 amp RV hook up, water (+ outdoor shower) and electric. Sold AS-IS.