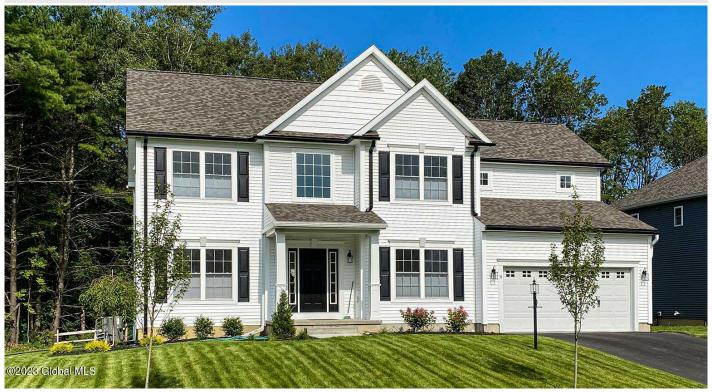

## MLS# - 202322989 - Price: \$749,900

20 Bergen Place, Niskayuna, NY

**Description:** MOVE IN BY THE END OF 2023!! CONSTRUCTION HAS STARTED...on this BRAND NEW 5 bedroom 3 bathroom home with first floor guest bedroom. 2 story foyer and 2 story family room open to a gorgeous kitchen and dining area with modern finishes, quartz countertops, SS appliances, large double pantry closet! Living Room, expanded Dining room, generous mudroom with double closet. Gas fireplace in family room. 2nd floor laundry room. Walkout basement with 9' ceilings, and already roughed in plumbing for a future full bathroom, includes a sliding glass door and larger basement windows for easy finishing and an open span. Tall trees in the backyard! Photos show designer upgrades- Visit the model home at 16 Bergen Place to take a tour of this floor plan- open Wednesday through Sunday 12-4