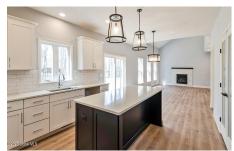

## MLS# - 202322989 - Price: \$749,900

20 Bergen Place, Niskayuna, NY

**Description:** MOVE IN BY THE END OF 2023!! CONSTRUCTION HAS STARTED...on this BRAND NEW 5 bedroom 3 bathroom home with first floor guest bedroom. 2 story foyer and 2 story family room open to a gorgeous kitchen and dining area with modern finishes, quartz countertops, SS appliances, large double pantry closet! Living Room, expanded Dining room, generous mudroom with double closet. Gas fireplace in family room. 2nd floor laundry room. Walkout basement with 9' ceilings, and already roughed in plumbing for a future full bathroom, includes a sliding glass door and larger basement windows for easy finishing and an open span. Tall trees in the backyard! Photos show designer upgrades- Visit the model home at 16 Bergen Place to take a tour of this floor plan- open Wednesday through Sunday 12-4