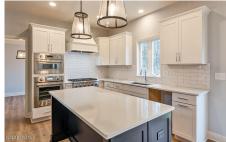

## MLS# - 202322989 - Price: \$749,900

20 Bergen Place, Niskayuna, NY

**Description:** MOVE IN BY THE END OF 2023!! CONSTRUCTION HAS STARTED...on this BRAND NEW 5 bedroom 3 bathroom home with first floor guest bedroom. 2 story foyer and 2 story family room open to a gorgeous kitchen and dining area with modern finishes, quartz countertops, SS appliances, large double pantry closet! Living Room, expanded Dining room, generous mudroom with double closet. Gas fireplace in family room. 2nd floor laundry room. Walkout basement with 9' ceilings, and already roughed in plumbing for a future full bathroom, includes a sliding glass door and larger basement windows for easy finishing and an open span. Tall trees in the backyard! Photos show designer upgrades- Visit the model home at 16 Bergen Place to take a tour of this floor plan- open Wednesday through Sunday 12-4

Kitchen Island

Property Type: Residential School District: Niskayuna Sewer: Public Sewer

Property Style: 2 Story, Colonial,

Traditional

Exterior Features: Drive-Paved,

Lighting

Parking Spaces: 2

Daniel Davies NYS Licensed Real Estate Broker GRI, ABR, RSPS,SRS,C2EX (518) 656-9068 dan@daviesrealtv.net