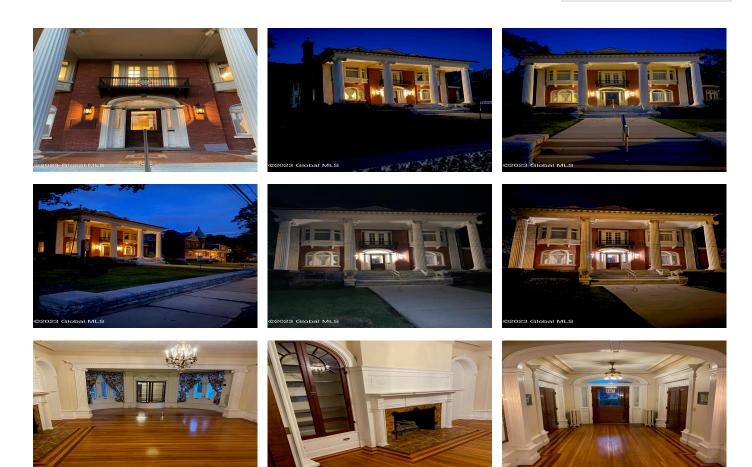

## MLS# - 202322966 - Price: \$385,000

125 Guy Park Avenue, Amsterdam, NY

**Description:** Beautiful Office building located on prestigious Guy Park Ave in Amsterdam. Approximately ±2,800 SF of office space. Endless opportunity with this property, the second floor could have 2 additional apartments added to revenue. All showings are on Tuesday or Thursday from 12-2 with 48 hours notice needed. Listing agent to accompany all showings.