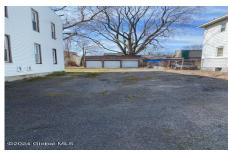

**Description:** A three car brick garage with gated entrance and power on the property. A great place for a part time mechanic or a place for a hobby motorist. New electrical service Room to park 5 or 10 more cars on the blacktop inside the fence. Approved for a tiny home.

Acres: 0.08

School District: Albany
Sewer: None

Exterior Features: Drive-Paved

Parking Spaces: 10

Property Style: Other

Town: Albany

Estimated Taxes: \$250

Heat: None

Basement: None

County: Albany

Property Type: Residential

Water: None
Garage: 3
Exterior: Brick

Cooling: None

Daniel Davies NYS Licensed Real Estate Broker GRI, ABR, RSPS,SRS,C2EX (518) 656-9068 dan@daviesrealty.net