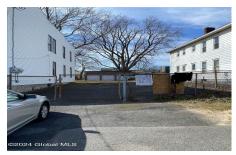

**Description:** A three car brick garage with gated entrance and power on the property. A great place for a part time mechanic or a place for a hobby motorist. New electrical service Room to park 5 or 10 more cars on the blacktop inside the fence. Approved for a tiny home.

Acres: 0.08

School District: Albany
Sewer: None

Exterior Features: Drive-Paved

Parking Spaces: 10

Property Style: Other

Town: Albany

Estimated Taxes: \$250

Heat: None

Basement: None

County: Albany

Property Type: Residential

Water: None
Garage: 3
Exterior: Brick

Cooling: None

Daniel Davies NYS Licensed Real Estate Broker GRI, ABR, RSPS,SRS,C2EX (518) 656-9068 dan@daviesrealty.net