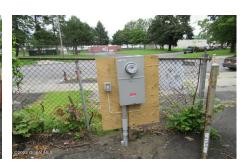

**Description:** A three car brick garage with gated entrance and power on the property. A great place for a part time mechanic or a place for a hobby motorist. New electrical service Room to park 5 or 10 more cars on the blacktop inside the fence. Approved for a tiny home.