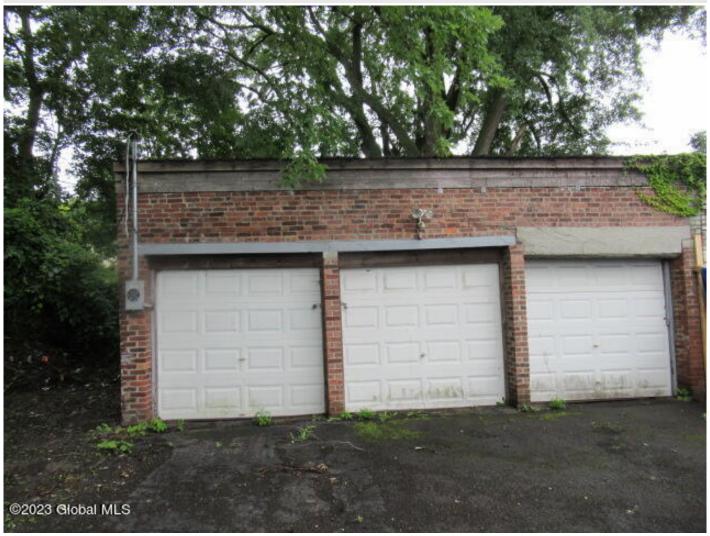

**Description:** A three car brick garage with gated entrance and power on the property. A great place for a part time mechanic or a place for a hobby motorist. New electrical service Room to park 5 or 10 more cars on the blacktop inside the fence. Approved for a tiny home.

Basement: None

County: Albany

Property Type: Residential

Water: None
Garage: 3
Exterior: Brick

Cooling: None

Daniel Davies NYS Licensed Real Estate Broker GRI, ABR, RSPS,SRS,C2EX (518) 656-9068 dan@daviesrealty.net