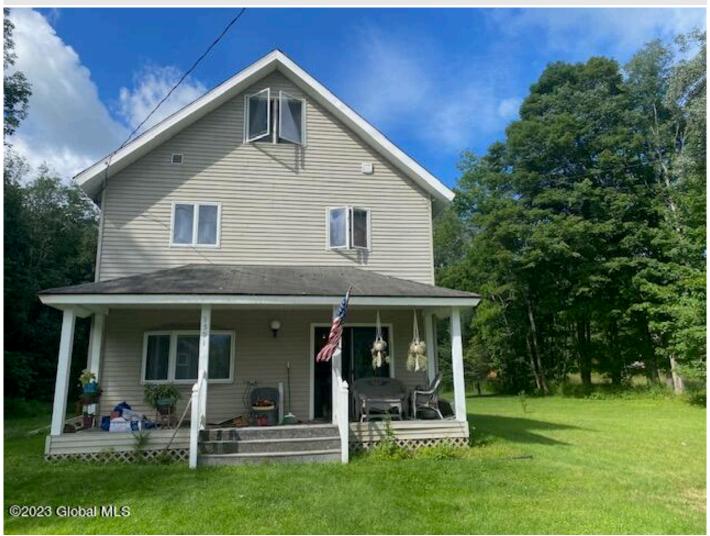

## MLS# - 202322868 - Price: \$179,000

1591 State Route 28n, Minerva, NY

**Description:** Located in beautiful Minerva with close access to Minerva Beach and Minerva Central School this property is a great option for a family looking to buy a first home or looking to relocate to Minerva! Two full stories with 4 bedrooms and 1 and a half baths, walk up finished attic space which could be used as a another room or simply for storage space, recently renovated kitchen with modern appliances all make this property a move in ready home. This property qualifies for FHA, USDA and VA loans.

Acres: 0.9
Bedrooms: 4

Estimated Taxes: \$3,357

Heat: Baseboard, Hot Water, Oil

Exterior Features: Drive-Paved

Parking Spaces: 2

Town: Minerva
Bathrooms: 1 Full

Water: Public

Basement: Bilco Doors, Sump