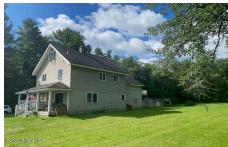

## MLS# - 202322868 - Price: \$179,000

1591 State Route 28n, Minerva, NY

**Description:** Located in beautiful Minerva with close access to Minerva Beach and Minerva Central School this property is a great option for a family looking to buy a first home or looking to relocate to Minerva! Two full stories with 4 bedrooms and 1 and a half baths, walk up finished attic space which could be used as a another room or simply for storage space, recently renovated kitchen with modern appliances all make this property a move in ready home. This property qualifies for FHA, USDA and VA loans.

Acres: 0.9
Bedrooms: 4

Estimated Taxes: \$3,357

Heat: Baseboard, Hot Water, Oil

Exterior Features: Drive-Paved

Parking Spaces: 2

Town: Minerva
Bathrooms: 1 Full

Water: Public

Basement: Bilco Doors, Sump

Pump, Unfinished

County: Essex Zoning: Mixed

Property Type: Residential School District: Minerva Sewer: Septic Tank Exterior: Vinyl Siding

Cooling: None

Interior Features: High Speed Internet, Solid Surface Counters,