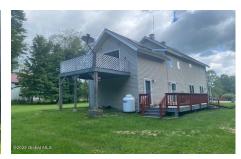

## MLS# - 202322868 - Price: \$179,000

1591 State Route 28n, Minerva, NY

**Description:** Located in beautiful Minerva with close access to Minerva Beach and Minerva Central School this property is a great option for a family looking to buy a first home or looking to relocate to Minerva! Two full stories with 4 bedrooms and 1 and a half baths, walk up finished attic space which could be used as a another room or simply for storage space, recently renovated kitchen with modern appliances all make this property a move in ready home. This property qualifies for FHA, USDA and VA loans.

Acres: 0.9
Bedrooms: 4

Estimated Taxes: \$3,357

Heat: Baseboard, Hot Water, Oil

Exterior Features: Drive-Paved

Parking Spaces: 2

Town: Minerva
Bathrooms: 1 Full

Water: Public

Basement: Bilco Doors, Sump