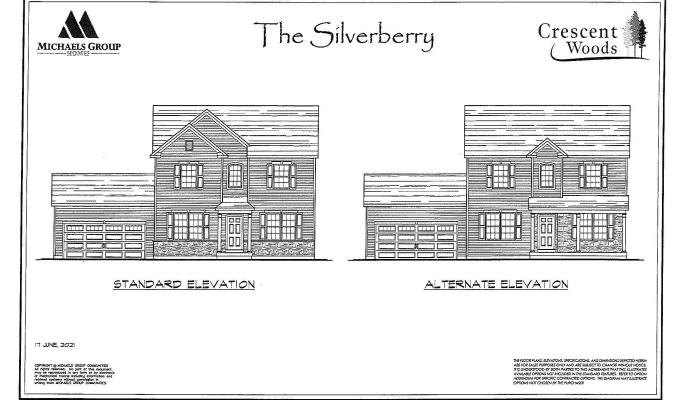

## MLS# - 202322786 - Price: \$567,900

1a Spencer Street, Clifton Park, NY

**Description:** Located minutes from the highway and conveniently close to shopping. Crescent Woods offers both HOA and non-HOA new home builds. Choose between ranch, first floor masters and colonials. Open floor plans, engineered hardwood flooring, gourmet kitchens with Schrock Maple cabinets, stainless steel appliance package. Gas fireplace, recessed lighting, beautiful master suites with luxury master baths. 9' ceilings on first floor and a stylish exterior finish package are just a few of the amazing features. Ask about our walk out and garden level premium packages!

## County: Saratoga

Zoning: Single Residence

Town: Clifton Park Bathrooms: 2 Full Water: Public Garage: 2 Exterior: Stone, Vinyl Siding

Interior Features: Grinder Pump,

Crown Molding, Satellite Internet, Eat-in Kitchen, Kitchen Island

High Speed Internet, Walk-In

Closet(s), Ceramic Tile Bath,

Cooling: Central Air

Property Type: Residential

School District: Shenendehowa Sewer: Public Sewer

Property Style: 2 Story, Colonial

Exterior Features: Drive-Paved, Lighting