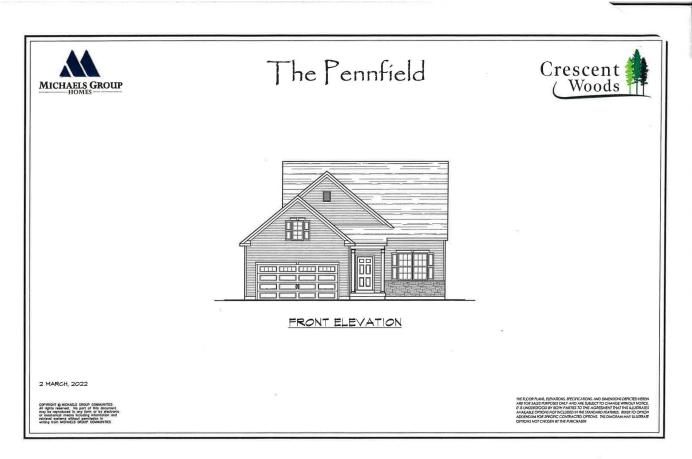

1d Fairmont Drive, Clifton Park, NY

**Description:** Located minutes from the highway and conveniently close to shopping, Crescent Woods offers both HOA and non-HOA new home builds. Choose between ranch, first floor masters and colonials. Open floor plans, engineered hardwood flooring, gourmet kitchens with Schrock Maple cabinets, stainless steel appliance package. Gas Fireplace, recessed lighting, beautiful master suites with luxury master baths, 9' ceilings on first floor, and a stylish exterior finish package are just a few of the amazing features. Ask about our Walk Out and Garden Level Premium packages!