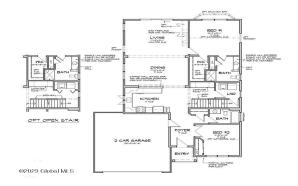

1d Fairmont Drive, Clifton Park, NY

**Description:** Located minutes from the highway and conveniently close to shopping, Crescent Woods offers both HOA and non-HOA new home builds. Choose between ranch, first floor masters and colonials. Open floor plans, engineered hardwood flooring, gourmet kitchens with Schrock Maple cabinets, stainless steel appliance package. Gas Fireplace, recessed lighting, beautiful master suites with luxury master baths, 9' ceilings on first floor, and a stylish exterior finish package are just a few of the amazing features. Ask about our Walk Out and Garden Level Premium packages!

Acres: 0.25 Bedrooms: 3

Estimated Taxes: \$10,000

Heat: Forced Air, Natural Gas

**Basement:** Exterior Entry, Full, Interior Entry, Unfinished, Walk-

**Out Access** 

County: Saratoga

Zoning: Single Residence

Town: Clifton Park Bathrooms: 3 Full Water: Public

Garage: 2

Exterior: Stone, Vinyl Siding

Cooling: Central Air

Interior Features: Grinder Pump, High Speed Internet, Walk-In Closet(s), Ceramic Tile Bath, Crown Molding, Satellite Internet, Eat-in Kitchen, Kitchen Island Property Type: Residential

School District: Shenendehowa

Sewer: Public Sewer

Property Style: 2 Story, Colonial,

Ranch

Exterior Features: Drive-Paved,

Lighting

Parking Spaces: 4

Daniel Davies NYS Licensed Real Estate Broker GRI, ABR, RSPS,SRS,C2EX (518) 656-9068 dan@daviesrealty.net