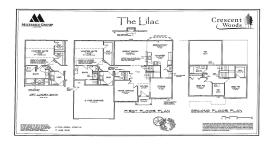

13 Fairmont Drive, Clifton Park, NY

**Description:** New construction, Sold before print. Located minutes from the highway and conveniently close to shopping. Crescent Woods offers both HOA and non-HOA new home builds. Choose between ranch, first floor masters and colonials. (See Documents for all Floor Plans). Open floor plans, engineered hardwood flooring, gourmet kitchens with Schrock Maple cabinets, stainless steel appliance package. Gas fireplace, recessed lighting, beautiful master suites with luxury master baths. 9' ceilings on first floor and a stylish exterior finish package are just a few of the amazing features. Ask about our walk out and garden level premium packages!