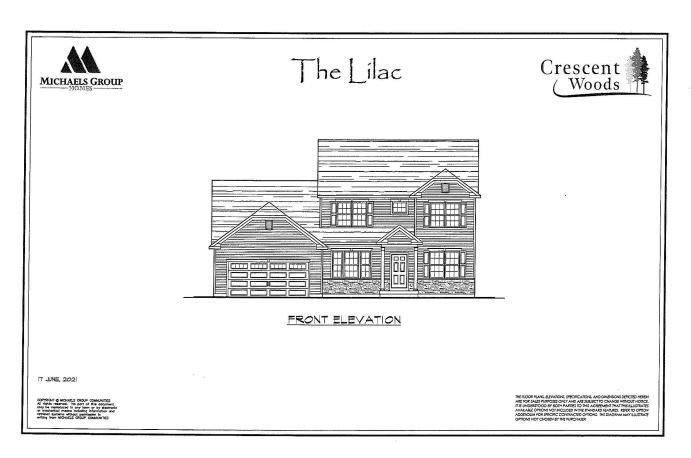

13 Fairmont Drive, Clifton Park, NY

**Description:** New construction, Sold before print. Located minutes from the highway and conveniently close to shopping. Crescent Woods offers both HOA and non-HOA new home builds. Choose between ranch, first floor masters and colonials. (See Documents for all Floor Plans). Open floor plans, engineered hardwood flooring, gourmet kitchens with Schrock Maple cabinets, stainless steel appliance package. Gas fireplace, recessed lighting, beautiful master suites with luxury master baths. 9' ceilings on first floor and a stylish exterior finish package are just a few of the amazing features. Ask about our walk out and garden level premium packages!