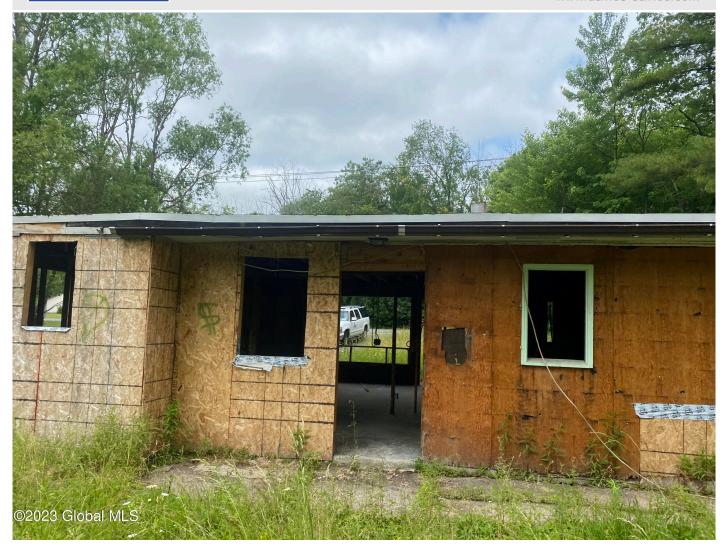

## MLS# - 202322758 - Price: \$79,900

76 State Farm Road, Voorheesville, NY

NTES~DAVIES

ASSOCIATES Real Estate LLC

518-656-9068

**Description:** Here is your change to have a start a great pjoject in a great neighborhood. The property has been stripped down and is waiting for you to replace, repair, rehab, enjoy or sale. The current floor plan is 3 baedrooms, one bath with open kitchen iving room area.