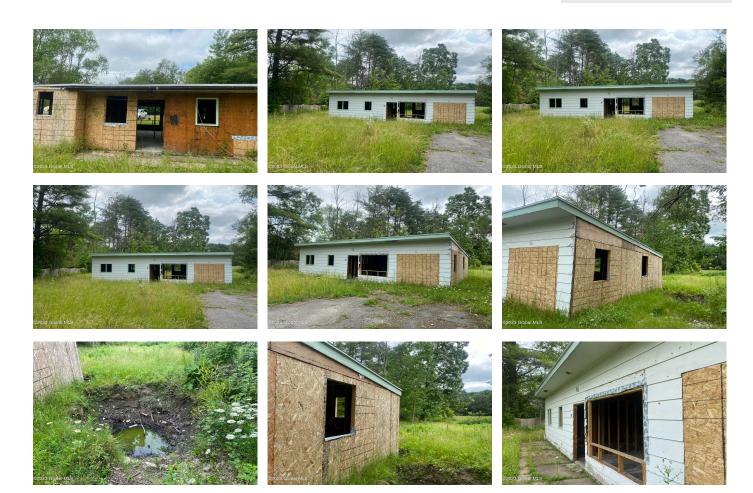

## MLS# - 202322758 - Price: \$79,900

76 State Farm Road, Voorheesville, NY

NTES~DAVIES

ASSOCIATES Real Estate LLC

518-656-9068

**Description:** Here is your change to have a start a great pjoject in a great neighborhood. The property has been stripped down and is waiting for you to replace, repair, rehab, enjoy or sale. The current floor plan is 3 baedrooms, one bath with open kitchen iving room area.