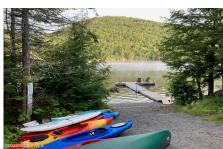

## **MLS# - 202322673 - Price: \$105,000** 36 Ruby Mountain View Road, North River, NY

**Description:** This 2.91 acre wooded lot is ready for your building plans to be in the Garnet Hill Association, a community of single-family residences and Garnet Hill Lodge and Outdoor Center with it's XC ski trail network. This wooded lot conveys right to the HOA's beach and swimming waterfront on motor-less 13th Lake. There are also two tennis and pickle ball courts for association members