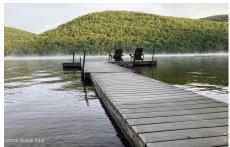

## **MLS# - 202322673 - Price: \$105,000** 36 Ruby Mountain View Road, North River, NY

**Description:** This 2.91 acre wooded lot is ready for your building plans to be in the Garnet Hill Association, a community of single-family residences and Garnet Hill Lodge and Outdoor Center with it's XC ski trail network. This wooded lot conveys right to the HOA's beach and swimming waterfront on motor-less 13th Lake. There are also two tennis and pickle ball courts for association members

Acres: 2.91

School District: Johnsburg

Sewer: None

Zoning: Single Residence

Town: Johnsburg

Estimated Taxes: \$500

Exterior Features: Dock

Property Type: Land