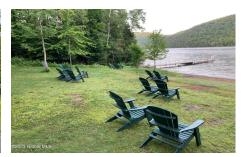

## **MLS# - 202322673 - Price: \$105,000** 36 Ruby Mountain View Road, North River, NY

**Description:** This 2.91 acre wooded lot is ready for your building plans to be in the Garnet Hill Association, a community of single-family residences and Garnet Hill Lodge and Outdoor Center with it's XC ski trail network. This wooded lot conveys right to the HOA's beach and swimming waterfront on motor-less 13th Lake. There are also two tennis and pickle ball courts for association members