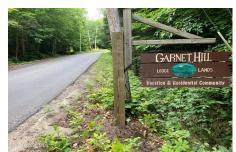

## **MLS# - 202322673 - Price: \$105,000** 36 Ruby Mountain View Road, North River, NY

**Description:** This 2.91 acre wooded lot is ready for your building plans to be in the Garnet Hill Association, a community of single-family residences and Garnet Hill Lodge and Outdoor Center with it's XC ski trail network. This wooded lot conveys right to the HOA's beach and swimming waterfront on motor-less 13th Lake. There are also two tennis and pickle ball courts for association members