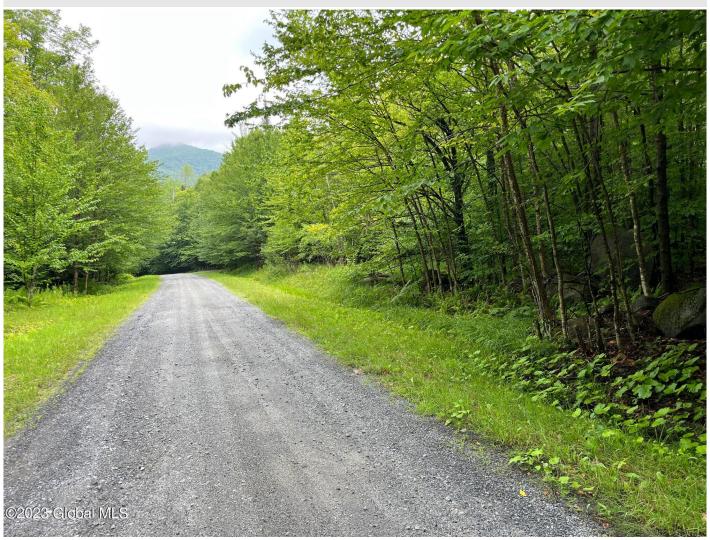

## **MLS# - 202322673 - Price: \$105,000** 36 Ruby Mountain View Road, North River, NY

**Description:** This 2.91 acre wooded lot is ready for your building plans to be in the Garnet Hill Association, a community of single-family residences and Garnet Hill Lodge and Outdoor Center with it's XC ski trail network. This wooded lot conveys right to the HOA's beach and swimming waterfront on motor-less 13th Lake. There are also two tennis and pickle ball courts for association members