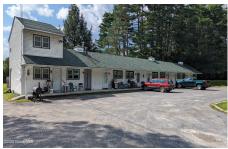

## MLS# - 202322429 - Price: \$549,900

551 Lake Avenue, Lake Luzerne, NY

**Description:** Investors take notice! 15 unit rental property with strong financials and value add potential. Located across from KOA campground, Bon's Ice cream & mini golf. Close to Hadley Luzerne CSD. Five buildings on 3 acres of level landscaped ground. Units consist of (4) 1Br apartments, (4) Studio apartments, (4) "double" motel rooms & (3) "single" motel rooms. All tenants are long term on month to month leases. Mechanicals recently replaced or maintained. Septics are newer. Roofs all new except garage building. Contact LA regarding rent roll & financial details.

Acres: 3

School District: Hadley Luzerne

Sewer: Septic Tank

Basement: Crawl Space, Exterior Exterior: Frame

Entry, Full, Slab

Cooling: Window Unit(s)

Interior Features: Other

Town: Lake Luzerne

Estimated Taxes: \$6,497

Heat: Forced Air, Hot Water, Propane Tank Leased

Parking Spaces: 18

Property Type: Commercial

Water: Public

Property Style: Multiple Dwelling

Unit, Housekeeping Cottages

County: Warren