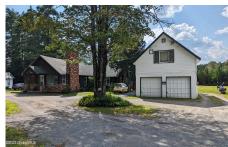

## MLS# - 202322429 - Price: \$549,900

551 Lake Avenue, Lake Luzerne, NY

**Description:** Investors take notice! 15 unit rental property with strong financials and value add potential. Located across from KOA campground, Bon's Ice cream & mini golf. Close to Hadley Luzerne CSD. Five buildings on 3 acres of level landscaped ground. Units consist of (4) 1Br apartments, (4) Studio apartments, (4) "double" motel rooms & (3) "single" motel rooms. All tenants are long term on month to month leases. Mechanicals recently replaced or maintained. Septics are newer. Roofs all new except garage building. Contact LA regarding rent roll & financial details.

Acres: 3

School District: Hadley Luzerne

Sewer: Septic Tank

Basement: Crawl Space, Exterior Exterior: Frame

Entry, Full, Slab

Cooling: Window Unit(s)

Interior Features: Other

Town: Lake Luzerne

Estimated Taxes: \$6,497

Heat: Forced Air, Hot Water, Propane Tank Leased

Parking Spaces: 18

Property Type: Commercial

Water: Public

Property Style: Multiple Dwelling

Unit, Housekeeping Cottages

County: Warren