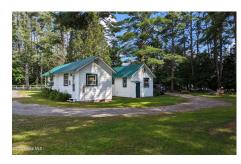

## MLS# - 202322429 - Price: \$549,900

551 Lake Avenue, Lake Luzerne, NY

**Description:** Investors take notice! 15 unit rental property with strong financials and value add potential. Located across from KOA campground, Bon's Ice cream & mini golf. Close to Hadley Luzerne CSD. Five buildings on 3 acres of level landscaped ground. Units consist of (4) 1Br apartments, (4) Studio apartments, (4) "double" motel rooms & (3) "single" motel rooms. All tenants are long term on month to month leases. Mechanicals recently replaced or maintained. Septics are newer. Roofs all new except garage building. Contact LA regarding rent roll & financial details.

Acres: 3

School District: Hadley Luzerne

Sewer: Septic Tank

Basement: Crawl Space, Exterior Exterior: Frame

Entry, Full, Slab

Cooling: Window Unit(s)

Interior Features: Other

Town: Lake Luzerne

Estimated Taxes: \$6,497

Heat: Forced Air, Hot Water, Propane Tank Leased

Parking Spaces: 18

Property Type: Commercial

Water: Public

Property Style: Multiple Dwelling

Unit, Housekeeping Cottages

County: Warren