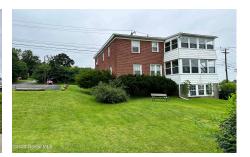

## **MLS# - 202322373 - Price: \$450,000** 209 Columbia Turnpike, Rensselaer, NY

**Description:** Great commercial / mixed-use building located in prime spot with lots of road frontage & two parking lots. Perfect office, barber shop or retail space and two apartments. Excellent visibility, over 25,000 cars daily. Currently, all units are rented. Low rents but could be much higher. Solid brick building and large cleared land in back. Well maintained, family owned. Large enclosed back porch, separate electric meters (4). New windows from window world. Newer furnace (ten yrs old), New hot water tank Washer/Dryer in basement, Hardwood floors. Upstairs unit is 1,300 sq ft w hardwood throughout. Close to Regeneron, airport, shops, eateries, highways, bus etc.