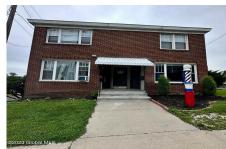

## **MLS# - 202322373 - Price: \$450,000** 209 Columbia Turnpike, Rensselaer, NY

**Description:** Great commercial / mixed-use building located in prime spot with lots of road frontage & two parking lots. Perfect office, barber shop or retail space and two apartments. Excellent visibility, over 25,000 cars daily. Currently, all units are rented. Low rents but could be much higher. Solid brick building and large cleared land in back. Well maintained, family owned. Large enclosed back porch, separate electric meters (4). New windows from window world. Newer furnace (ten yrs old), New hot water tank Washer/Dryer in basement, Hardwood floors. Upstairs unit is 1,300 sq ft w hardwood throughout. Close to Regeneron, airport, shops, eateries, highways, bus etc.