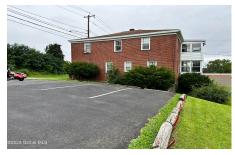

## **MLS# - 202322373 - Price: \$450,000** 209 Columbia Turnpike, Rensselaer, NY

**Description:** Great commercial / mixed-use building located in prime spot with lots of road frontage & two parking lots. Perfect office, barber shop or retail space and two apartments. Excellent visibility, over 25,000 cars daily. Currently, all units are rented. Low rents but could be much higher. Solid brick building and large cleared land in back. Well maintained, family owned. Large enclosed back porch, separate electric meters (4). New windows from window world. Newer furnace (ten yrs old), New hot water tank Washer/Dryer in basement, Hardwood floors. Upstairs unit is 1,300 sq ft w hardwood throughout. Close to Regeneron, airport, shops, eateries, highways, bus etc.

Acres: 0.41 School District: East Greenbush

Sewer: Public Sewer Exterior: Brick Parking Spaces: 15

Estimated Taxes: \$7,000 Heat: Natural Gas County: Rensselaer

Zoning: Mixed

Town: Rensselaer

Property Type: Commercial