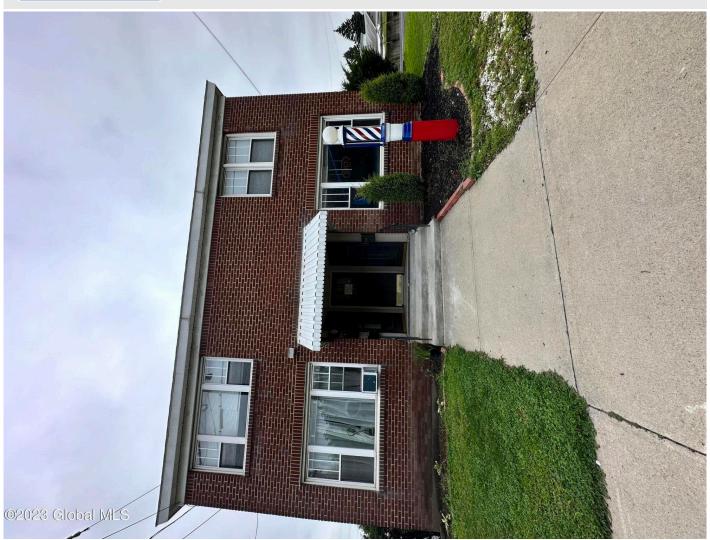

## **MLS# - 202322373 - Price: \$450,000** 209 Columbia Turnpike, Rensselaer, NY

**Description:** Great commercial / mixed-use building located in prime spot with lots of road frontage & two parking lots. Perfect office, barber shop or retail space and two apartments. Excellent visibility, over 25,000 cars daily. Currently, all units are rented. Low rents but could be much higher. Solid brick building and large cleared land in back. Well maintained, family owned. Large enclosed back porch, separate electric meters (4). New windows from window world. Newer furnace (ten yrs old), New hot water tank Washer/Dryer in basement, Hardwood floors. Upstairs unit is 1,300 sq ft w hardwood throughout. Close to Regeneron, airport, shops, eateries, highways, bus etc.

Acres: 0.41 School District: East Greenbush

Sewer: Public Sewer Exterior: Brick Parking Spaces: 15

Estimated Taxes: \$7,000 Heat: Natural Gas County: Rensselaer

Zoning: Mixed

Town: Rensselaer

Property Type: Commercial