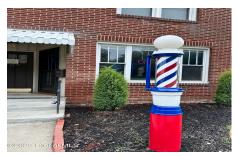

## **MLS# - 202322373 - Price: \$450,000** 209 Columbia Turnpike, Rensselaer, NY

**Description:** Great commercial / mixed-use building located in prime spot with lots of road frontage & two parking lots. Perfect office, barber shop or retail space and two apartments. Excellent visibility, over 25,000 cars daily. Currently, all units are rented. Low rents but could be much higher. Solid brick building and large cleared land in back. Well maintained, family owned. Large enclosed back porch, separate electric meters (4). New windows from window world. Newer furnace (ten yrs old), New hot water tank Washer/Dryer in basement, Hardwood floors. Upstairs unit is 1,300 sq ft w hardwood throughout. Close to Regeneron, airport, shops, eateries, highways, bus etc.