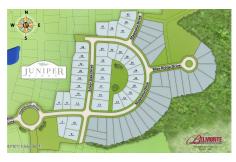

## MLS# - 202322335 - Price: \$689,900

15 Silver Oak Drive, Halfmoon, NY

**Description:** Quick Delivery Westerly Floorplan, Currently in the Framing stage, will be ready spring 2024. Introducing Halfmoon's Newest New Construction Community with Belmonte Builders, Juniper Ridge! Situated in the historic, charming, and centrally located town of Halfmoon. Variety of floorplans to choose from including Ranches. Conveniently located across Route 236 from the Halfmoon town park, Juniper Ridge is close to great shopping, dining and the Northway. Add to that being a part of the Shenendehowa school system and you have the perfect spot for commuters and families of all sizes. Ask about our quick delivery homes. Lot premiums may apply.