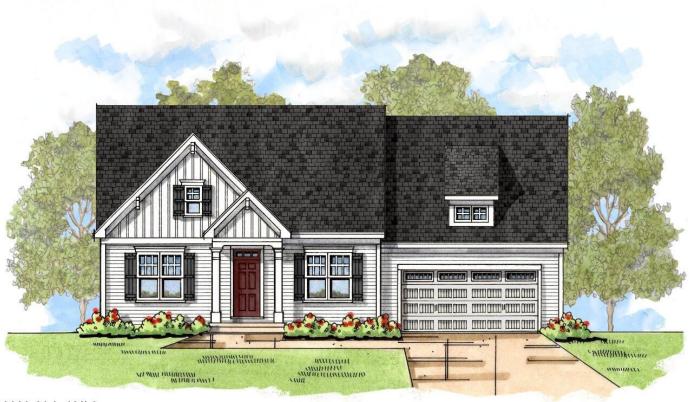

## MLS# - 202322335 - Price: \$689,900

15 Silver Oak Drive, Halfmoon, NY

**Description:** Quick Delivery Westerly Floorplan, Currently in the Framing stage, will be ready spring 2024. Introducing Halfmoon's Newest New Construction Community with Belmonte Builders, Juniper Ridge! Situated in the historic, charming, and centrally located town of Halfmoon. Variety of floorplans to choose from including Ranches. Conveniently located across Route 236 from the Halfmoon town park, Juniper Ridge is close to great shopping, dining and the Northway. Add to that being a part of the Shenendehowa school system and you have the perfect spot for commuters and families of all sizes. Ask about our quick delivery homes. Lot premiums may apply.