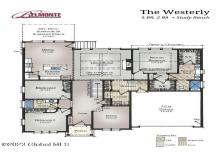

## MLS# - 202322335 - Price: \$689,900

15 Silver Oak Drive, Halfmoon, NY

**Description:** Quick Delivery Westerly Floorplan, Currently in the Framing stage, will be ready spring 2024. Introducing Halfmoon's Newest New Construction Community with Belmonte Builders, Juniper Ridge! Situated in the historic, charming, and centrally located town of Halfmoon. Variety of floorplans to choose from including Ranches. Conveniently located across Route 236 from the Halfmoon town park, Juniper Ridge is close to great shopping, dining and the Northway. Add to that being a part of the Shenendehowa school system and you have the perfect spot for commuters and families of all sizes. Ask about our quick delivery homes. Lot premiums may apply.

Acres: 0.25 Bedrooms: 3

**Estimated Taxes:** \$13,500 **Heat:** Forced Air, Natural Gas

Basement: Full, Unfinished

County: Saratoga

Interior Features: Tray Ceiling(s), Walk-In Closet(s), Cathedral Ceiling(s), Eat-in Kitchen, Kitchen

Island

Town: Halfmoon
Bathrooms: 2 Full
Water: Public

Garage: 2

Exterior: Drywall, Vinyl Siding

Cooling: Central Air

Property Type: Residential School District: Shenendehowa

Sewer: Public Sewer
Property Style: Ranch