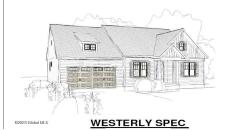

## MLS# - 202322335 - Price: \$689,900

15 Silver Oak Drive, Halfmoon, NY

**Description:** Quick Delivery Westerly Floorplan, Currently in the Framing stage, will be ready spring 2024. Introducing Halfmoon's Newest New Construction Community with Belmonte Builders, Juniper Ridge! Situated in the historic, charming, and centrally located town of Halfmoon. Variety of floorplans to choose from including Ranches. Conveniently located across Route 236 from the Halfmoon town park, Juniper Ridge is close to great shopping, dining and the Northway. Add to that being a part of the Shenendehowa school system and you have the perfect spot for commuters and families of all sizes. Ask about our quick delivery homes. Lot premiums may apply.