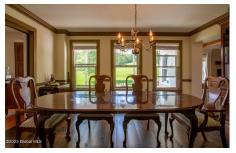

## MLS# - 202322324 - Price: \$1,400,000

380 Raymond Fish Road, Hartwick, NY

**Description:** Historic farmhouse nestled among 215 organic fertile acres. Featuring a chef's kitchen with new cabinetry, retro style appliances, and English wood cooking stove, enlarged entryways, wide plank floors and exposed natural wood beams in the living room enhancing the vaulted ceiling. Ancillary buildings include a 1910 Hops Barn, 2-story historical 1881 barn renovated in 2015, and fenced in chicken coop. Enjoy splashing in Phinney's creek that runs through the property, or relax near the swimming pond. Once used as a hops farm, the sprawling estate of Hemlock Hill Farm is home to various habitats for butterflies, birds, and wildflowers. Whether you're a seasoned farmer or simply seeking a serene escape, this property promises to deliver the peace and tranquility you desire.