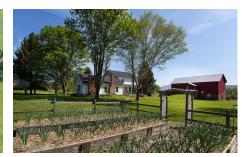

## MLS# - 202322324 - Price: \$1,400,000

380 Raymond Fish Road, Hartwick, NY

**Description:** Historic farmhouse nestled among 215 organic fertile acres. Featuring a chef's kitchen with new cabinetry, retro style appliances, and English wood cooking stove, enlarged entryways, wide plank floors and exposed natural wood beams in the living room enhancing the vaulted ceiling. Ancillary buildings include a 1910 Hops Barn, 2-story historical 1881 barn renovated in 2015, and fenced in chicken coop. Enjoy splashing in Phinney's creek that runs through the property, or relax near the swimming pond. Once used as a hops farm, the sprawling estate of Hemlock Hill Farm is home to various habitats for butterflies, birds, and wildflowers. Whether you're a seasoned farmer or simply seeking a serene escape, this property promises to deliver the peace and tranquility you desire.