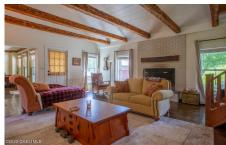

## MLS# - 202322324 - Price: \$1,400,000

380 Raymond Fish Road, Hartwick, NY

**Description:** Historic farmhouse nestled among 215 organic fertile acres. Featuring a chef's kitchen with new cabinetry, retro style appliances, and English wood cooking stove, enlarged entryways, wide plank floors and exposed natural wood beams in the living room enhancing the vaulted ceiling. Ancillary buildings include a 1910 Hops Barn, 2-story historical 1881 barn renovated in 2015, and fenced in chicken coop. Enjoy splashing in Phinney's creek that runs through the property, or relax near the swimming pond. Once used as a hops farm, the sprawling estate of Hemlock Hill Farm is home to various habitats for butterflies, birds, and wildflowers. Whether you're a seasoned farmer or simply seeking a serene escape, this property promises to deliver the peace and tranquility you desire.