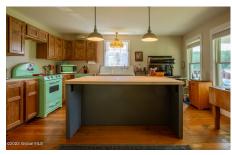

## MLS# - 202322324 - Price: \$1,400,000

380 Raymond Fish Road, Hartwick, NY

**Description:** Historic farmhouse nestled among 215 organic fertile acres. Featuring a chef's kitchen with new cabinetry, retro style appliances, and English wood cooking stove, enlarged entryways, wide plank floors and exposed natural wood beams in the living room enhancing the vaulted ceiling. Ancillary buildings include a 1910 Hops Barn, 2-story historical 1881 barn renovated in 2015, and fenced in chicken coop. Enjoy splashing in Phinney's creek that runs through the property, or relax near the swimming pond. Once used as a hops farm, the sprawling estate of Hemlock Hill Farm is home to various habitats for butterflies, birds, and wildflowers. Whether you're a seasoned farmer or simply seeking a serene escape, this property promises to deliver the peace and tranquility you desire.