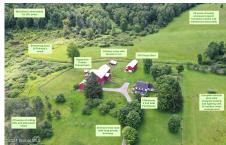

## MLS# - 202322324 - Price: \$1,400,000

380 Raymond Fish Road, Hartwick, NY

**Description:** Historic farmhouse nestled among 215 organic fertile acres. Featuring a chef's kitchen with new cabinetry, retro style appliances, and English wood cooking stove, enlarged entryways, wide plank floors and exposed natural wood beams in the living room enhancing the vaulted ceiling. Ancillary buildings include a 1910 Hops Barn, 2-story historical 1881 barn renovated in 2015, and fenced in chicken coop. Enjoy splashing in Phinney's creek that runs through the property, or relax near the swimming pond. Once used as a hops farm, the sprawling estate of Hemlock Hill Farm is home to various habitats for butterflies, birds, and wildflowers. Whether you're a seasoned farmer or simply seeking a serene escape, this property promises to deliver the peace and tranquility you desire.