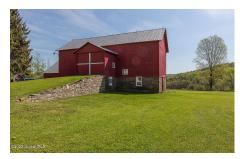

## MLS# - 202322324 - Price: \$1,400,000

380 Raymond Fish Road, Hartwick, NY

**Description:** Historic farmhouse nestled among 215 organic fertile acres. Featuring a chef's kitchen with new cabinetry, retro style appliances, and English wood cooking stove, enlarged entryways, wide plank floors and exposed natural wood beams in the living room enhancing the vaulted ceiling. Ancillary buildings include a 1910 Hops Barn, 2-story historical 1881 barn renovated in 2015, and fenced in chicken coop. Enjoy splashing in Phinney's creek that runs through the property, or relax near the swimming pond. Once used as a hops farm, the sprawling estate of Hemlock Hill Farm is home to various habitats for butterflies, birds, and wildflowers. Whether you're a seasoned farmer or simply seeking a serene escape, this property promises to deliver the peace and tranquility you desire.