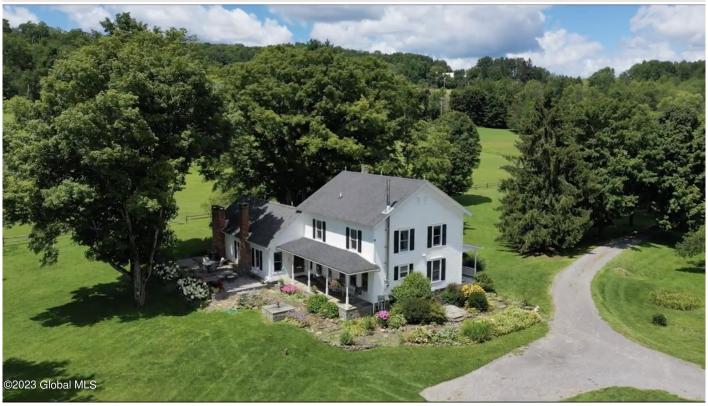

## MLS# - 202322324 - Price: \$1,400,000

380 Raymond Fish Road, Hartwick, NY

**Description:** Historic farmhouse nestled among 215 organic fertile acres. Featuring a chef's kitchen with new cabinetry, retro style appliances, and English wood cooking stove, enlarged entryways, wide plank floors and exposed natural wood beams in the living room enhancing the vaulted ceiling. Ancillary buildings include a 1910 Hops Barn, 2-story historical 1881 barn renovated in 2015, and fenced in chicken coop. Enjoy splashing in Phinney's creek that runs through the property, or relax near the swimming pond. Once used as a hops farm, the sprawling estate of Hemlock Hill Farm is home to various habitats for butterflies, birds, and wildflowers. Whether you're a seasoned farmer or simply seeking a serene escape, this property promises to deliver the peace and tranquility you desire.

Acres: 215Below Ground Square Feet: 840Town: HartwickProperty Type: ResidentialBedrooms: 4Bathrooms: 2 FullSchool District: Richfield SpringsEstimated Taxes: \$4,843Water: Drilled Well

Sewer: Septic TankHeat: RadiantGarage: 2Property Style: FarmhouseBasement: PartialExterior: Wood Siding