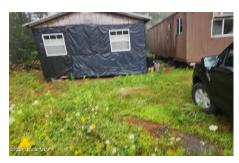

**Description:** What an affordable get away in the Adirondacks, minutes outside of Gloversville. There is a cabin on the property. It also appears to have an electric service on the property. does not appear to have a well or septic.