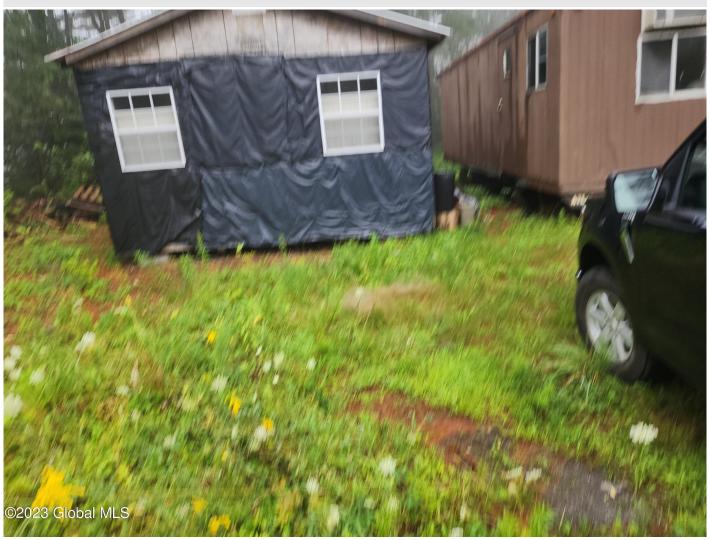

**Description:** What an affordable get away in the Adirondacks, minutes outside of Gloversville. There is a cabin on the property. It also appears to have an electric service on the property. does not appear to have a well or septic.