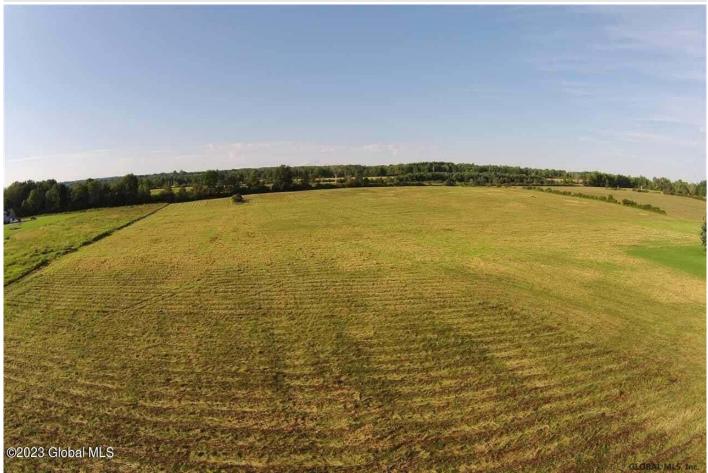

## MLS# - 202322279 - Price: \$69,000

L2 Log City Road, Amsterdam, NY

**Description:** Beautiful 4.9 Acre Parcel in the Town of Amsterdam. You could have the convenience of Rt. 30 shopping yet the peace and quiet of country living! This is the perfect location for your dream home, your starter home, or your retirement home. If you haven't found the right home, maybe you should consider building!! Listing Agent is owner

Acres: 4.9 School District: Amsterdam Sewer: None Town: Amsterdam Estimated Taxes: \$618 County: Montgomery Property Type: Land Water: None Zoning: Single Residence

Daniel Davies NYS Licensed Real Estate Broker GRI, ABR, RSPS,SRS,C2EX (518) 656-9068 dan@daviesrealty.net