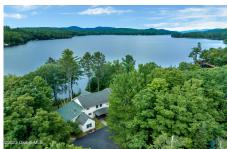

## MLS# - 202322179 - Price: \$1,250,000

885 Deerland Road, Long Lake, NY

**Description:** A rare find! This 7-bedroom, 3-bathroom lakeside home spanning 3,420 sq ft sits directly on the serene Long Lake, NY. Enjoy your very own sandy beach and private dock, offering endless opportunities for water activities and relaxation. Savor mornings with stunning lake views on the back porch or unwind in the sauna for ultimate relaxation! The 1.3-acre property boasts a 2-car garage and separate workshop for extra bay space or your creative ventures. Nestled within the Adirondack Park, Long Lake offers a unique blend of natural beauty and small-town charm. Enjoy nearby dining, hiking, and shopping, plus year-round activities like skiing, boating, and snowmobiling.

Acres: 1.3 Bedrooms: 7

Estimated Taxes: \$6,231 Sewer: Septic Tank

Property Style: Custom

**Exterior Features:** Drive-Paved, Gas Grill, Lighting, Dock

Parking Spaces: 12

Town: Long Lake

Bathrooms: 3 Full

Lake/River: Long Lake