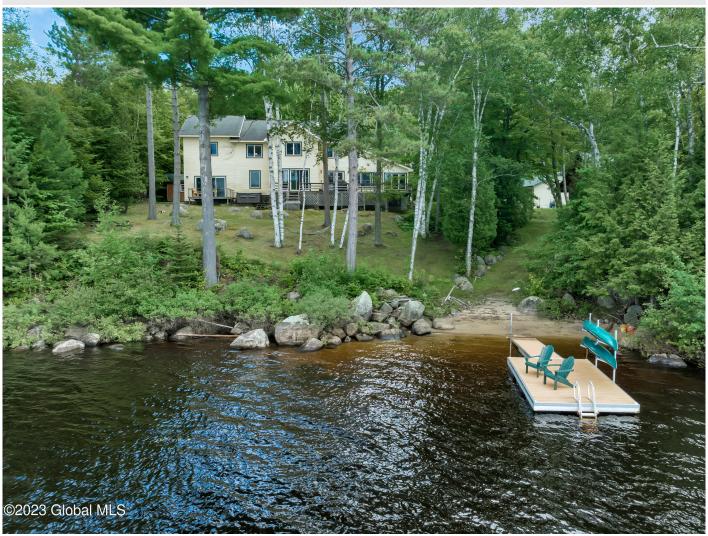

## MLS# - 202322179 - Price: \$1,250,000

885 Deerland Road, Long Lake, NY

**Description:** A rare find! This 7-bedroom, 3-bathroom lakeside home spanning 3,420 sq ft sits directly on the serene Long Lake, NY. Enjoy your very own sandy beach and private dock, offering endless opportunities for water activities and relaxation. Savor mornings with stunning lake views on the back porch or unwind in the sauna for ultimate relaxation! The 1.3-acre property boasts a 2-car garage and separate workshop for extra bay space or your creative ventures. Nestled within the Adirondack Park, Long Lake offers a unique blend of natural beauty and small-town charm. Enjoy nearby dining, hiking, and shopping, plus year-round activities like skiing, boating, and snowmobiling.

Acres: 1.3 Bedrooms: 7

Estimated Taxes: \$6,231 Sewer: Septic Tank

Property Style: Custom

**Exterior Features:** Drive-Paved, Gas Grill, Lighting, Dock

Parking Spaces: 12

Town: Long Lake

Bathrooms: 3 Full

Lake/River: Long Lake