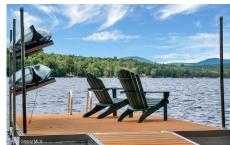

## MLS# - 202322179 - Price: \$1,250,000

885 Deerland Road, Long Lake, NY

**Description:** A rare find! This 7-bedroom, 3-bathroom lakeside home spanning 3,420 sq ft sits directly on the serene Long Lake, NY. Enjoy your very own sandy beach and private dock, offering endless opportunities for water activities and relaxation. Savor mornings with stunning lake views on the back porch or unwind in the sauna for ultimate relaxation! The 1.3-acre property boasts a 2-car garage and separate workshop for extra bay space or your creative ventures. Nestled within the Adirondack Park, Long Lake offers a unique blend of natural beauty and small-town charm. Enjoy nearby dining, hiking, and shopping, plus year-round activities like skiing, boating, and snowmobiling.

Acres: 1.3 Bedrooms: 7

Estimated Taxes: \$6,231 Sewer: Septic Tank

Property Style: Custom

**Exterior Features:** Drive-Paved, Gas Grill, Lighting, Dock

Parking Spaces: 12

Town: Long Lake

Bathrooms: 3 Full

Lake/River: Long Lake