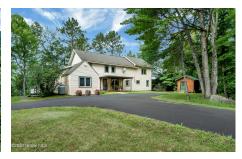

## MLS# - 202322179 - Price: \$1,250,000

885 Deerland Road, Long Lake, NY

**Description:** A rare find! This 7-bedroom, 3-bathroom lakeside home spanning 3,420 sq ft sits directly on the serene Long Lake, NY. Enjoy your very own sandy beach and private dock, offering endless opportunities for water activities and relaxation. Savor mornings with stunning lake views on the back porch or unwind in the sauna for ultimate relaxation! The 1.3-acre property boasts a 2-car garage and separate workshop for extra bay space or your creative ventures. Nestled within the Adirondack Park, Long Lake offers a unique blend of natural beauty and small-town charm. Enjoy nearby dining, hiking, and shopping, plus year-round activities like skiing, boating, and snowmobiling.

Acres: 1.3 Bedrooms: 7

Estimated Taxes: \$6,231 Sewer: Septic Tank

Property Style: Custom

**Exterior Features:** Drive-Paved, Gas Grill, Lighting, Dock

Parking Spaces: 12

Town: Long Lake

Bathrooms: 3 Full

Lake/River: Long Lake