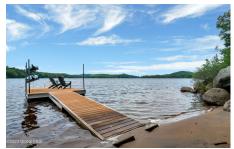

## MLS# - 202322179 - Price: \$1,250,000

885 Deerland Road, Long Lake, NY

**Description:** A rare find! This 7-bedroom, 3-bathroom lakeside home spanning 3,420 sq ft sits directly on the serene Long Lake, NY. Enjoy your very own sandy beach and private dock, offering endless opportunities for water activities and relaxation. Savor mornings with stunning lake views on the back porch or unwind in the sauna for ultimate relaxation! The 1.3-acre property boasts a 2-car garage and separate workshop for extra bay space or your creative ventures. Nestled within the Adirondack Park, Long Lake offers a unique blend of natural beauty and small-town charm. Enjoy nearby dining, hiking, and shopping, plus year-round activities like skiing, boating, and snowmobiling.

Acres: 1.3 Bedrooms: 7

Estimated Taxes: \$6,231 Sewer: Septic Tank

Property Style: Custom

**Exterior Features:** Drive-Paved, Gas Grill, Lighting, Dock

Parking Spaces: 12

Town: Long Lake

Bathrooms: 3 Full

Lake/River: Long Lake