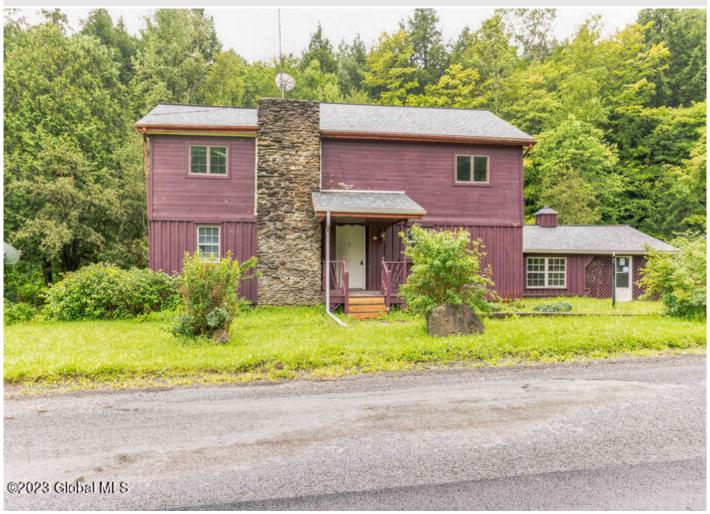

## **MLS# - 202322115 - Price: \$81,700** 641 County Highway 38 , Worcester, NY

**Description:** Looking for a great opportunity? Look no more! This property has tons of potential and is average in living space size for the neighborhood. It is located close to main roads with easy access to local amenities, such as shopping, banking, schools, and various eateries. Per our Appraisal describe the subject property is a SFR (Cape style) built in 1962. It has approx. 2162 sq ft. and has 3 bedrooms and 2 bathrooms, with NO basement and NO garage. The property is on 4.28Ac. \*\*\* Seller makes no guarantees about property's condition, room count or other physical characteristics nor does seller guarantee accuracy whether property is on public sewer or private septic. \*\*\*

Acres: 4.28 Bedrooms: 3

Estimated Taxes: \$6,955
Heat: Baseboard, Oil, Other

Exterior: Other

Interior Features: Other

Town: Decatur

Bathrooms: 2 Full

Water: Dug Well

Property Style: Cape Cod

County: Otsego

Property Type: Residential School District: Worcester

Sewer: Septic Tank
Basement: None
Cooling: None

Daniel Davies NYS Licensed Real Estate Broker GRI, ABR, RSPS,SRS,C2EX (518) 656-9068 dan@daviesrealty.net