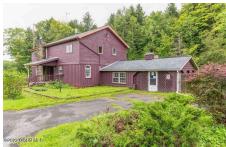

## **MLS# - 202322115 - Price: \$81,700** 641 County Highway 38 , Worcester, NY

**Description:** Looking for a great opportunity? Look no more! This property has tons of potential and is average in living space size for the neighborhood. It is located close to main roads with easy access to local amenities, such as shopping, banking, schools, and various eateries. Per our Appraisal describe the subject property is a SFR (Cape style) built in 1962. It has approx. 2162 sq ft. and has 3 bedrooms and 2 bathrooms, with NO basement and NO garage. The property is on 4.28Ac. \*\*\* Seller makes no guarantees about property's condition, room count or other physical characteristics nor does seller guarantee accuracy whether property is on public sewer or private septic. \*\*\*

Acres: 4.28 Bedrooms: 3

Estimated Taxes: \$6,955
Heat: Baseboard, Oil, Other

Exterior: Other

Interior Features: Other

Town: Decatur

Bathrooms: 2 Full

Water: Dug Well

Property Style: Cape Cod

County: Otsego

Property Type: Residential School District: Worcester

Sewer: Septic Tank
Basement: None
Cooling: None

Daniel Davies NYS Licensed Real Estate Broker GRI, ABR, RSPS,SRS,C2EX (518) 656-9068 dan@daviesrealty.net