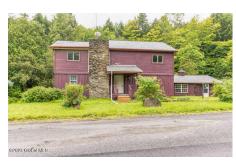

## **MLS# - 202322115 - Price: \$81,700** 641 County Highway 38 , Worcester, NY

**Description:** Looking for a great opportunity? Look no more! This property has tons of potential and is average in living space size for the neighborhood. It is located close to main roads with easy access to local amenities, such as shopping, banking, schools, and various eateries. Per our Appraisal describe the subject property is a SFR (Cape style) built in 1962. It has approx. 2162 sq ft. and has 3 bedrooms and 2 bathrooms, with NO basement and NO garage. The property is on 4.28Ac. \*\*\* Seller makes no guarantees about property's condition, room count or other physical characteristics nor does seller guarantee accuracy whether property is on public sewer or private septic. \*\*\*

Acres: 4.28 Bedrooms: 3

Estimated Taxes: \$6,955
Heat: Baseboard, Oil, Other

Exterior: Other

Interior Features: Other

Town: Decatur

Bathrooms: 2 Full

Water: Dug Well

Property Style: Cape Cod

County: Otsego

Property Type: Residential School District: Worcester

Sewer: Septic Tank
Basement: None
Cooling: None

Daniel Davies NYS Licensed Real Estate Broker GRI, ABR, RSPS,SRS,C2EX (518) 656-9068 dan@daviesrealty.net