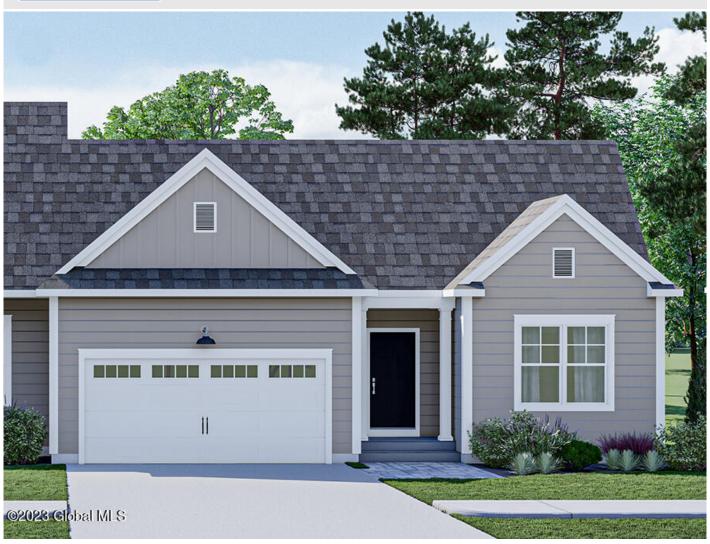

## MLS# - 202322110 - Price: \$464,900

14 Wiggins Drive, Malta, NY

**Description:** Fabulous new twin townhome community located in the heart of Malta! This ideal location is close to every major activity, recreation, hospitals, schools, dining and more! Choose from main level primary suites or two story include a great upgraded amenities package. BEST of ALL ~ ALL exterior grounds are is taken care of! This is the perfect lifestyle for those looking for an active carefree lifestyle without sacrificing space and luxury, yet still affordable. Photos of similar homes may show upgrades not included

Acres: 0.2 Town: Malta Bathrooms: 2 Full Bedrooms: 3 Estimated Taxes: \$1 Water: Public Heat: Forced Air, Natural Gas Garage: 2

Basement: Full Exterior: Vinyl Siding County: Saratoga Cooling: Central Air

Interior Features: Solid Surface Counters, Walk-In Closet(s),

Kitchen Island

Property Type: Residential School District: Ballston Spa

Sewer: Public Sewer Property Style: Ranch, Townhouse

Exterior Features: Lighting