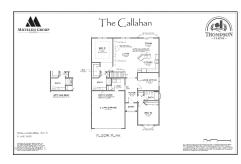

## MLS# - 202322110 - Price: \$464,900

14 Wiggins Drive, Malta, NY

**Description:** Fabulous new twin townhome community located in the heart of Malta! This ideal location is close to every major activity, recreation, hospitals, schools, dining and more! Choose from main level primary suites or two story include a great upgraded amenities package. BEST of ALL ~ ALL exterior grounds are is taken care of! This is the perfect lifestyle for those looking for an active carefree lifestyle without sacrificing space and luxury, yet still affordable. Photos of similar homes may show upgrades not included

Acres: 0.2 Town: Malta Bathrooms: 2 Full Bedrooms: 3 Estimated Taxes: \$1 Water: Public Heat: Forced Air, Natural Gas Garage: 2

Basement: Full Exterior: Vinyl Siding County: Saratoga Cooling: Central Air

Interior Features: Solid Surface Counters, Walk-In Closet(s),

Kitchen Island

Property Type: Residential School District: Ballston Spa

Sewer: Public Sewer Property Style: Ranch, Townhouse

Exterior Features: Lighting