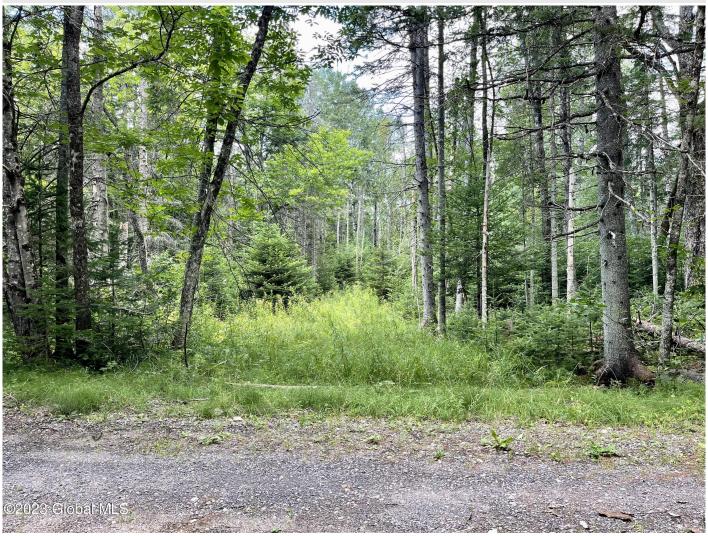

**Description:** 2 acre building lot on A quiet Cul De Sac. Build your dream home on this secluded lot that backs up to 174 acres of forever wild, State Land. This is Unimproved property. This won't last long at this new improved price.