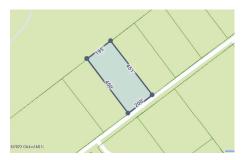

## **Davies Davies & Associates**

P.O. Box 201, Cleverdale, NY 12820 P: (518) 656-9068 F: (518) 656-9087 www.davies-davies.com

Listing courtesy of: Hunt ERA

**MLS# - 202322068 - Price: \$25,000** L14 Balsam Drive, Indian Lake, NY

**Description:** 2 acre building lot on A quiet Cul De Sac. Build your dream home on this secluded lot that backs up to 174 acres of forever wild, State Land. This is Unimproved property. This won't last long at this new improved price.

Acres: 2

School District: Indian Lake

Sewer: None

Town: Indian Lake

Estimated Taxes: \$145

County: Hamilton

Property Type: Land

Water: None