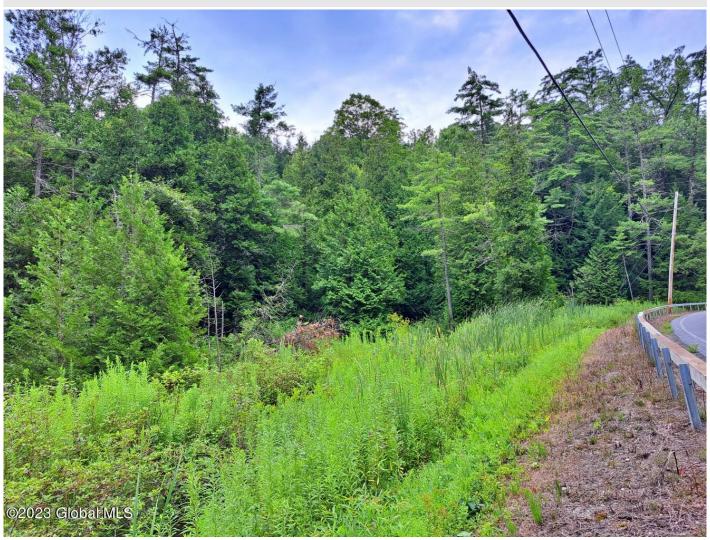

**Description:** Located in the foothills of the Adirondacks and within minutes to numerous hiking trails including Sleeping Beauty Mountain, Buck Mountain, and Shelving Rock Falls on Lake George, this wooded property is an affordable opportunity to create your own camping retreat. A small stream winds along the front of the property. Very quiet setting awaits your vision. Property is within APA jurisdiction.

Acres: 2.7

Sewer: None

School District: Fort Ann

Town: Fort Ann Estimated Taxes: \$461

County: Washington

Property Type: Land

Water: None

**Daniel Davies** NYS Licensed Real Estate Broker GRI, ABR, RSPS,SRS,C2EX (518) 656-9068 dan@daviesrealty.net