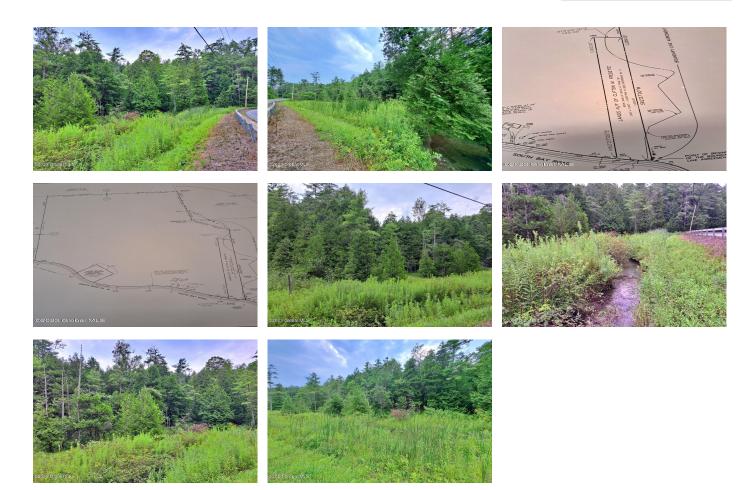

**Description:** Located in the foothills of the Adirondacks and within minutes to numerous hiking trails including Sleeping Beauty Mountain, Buck Mountain, and Shelving Rock Falls on Lake George, this wooded property is an affordable opportunity to create your own camping retreat. A small stream winds along the front of the property. Very quiet setting awaits your vision. Property is within APA jurisdiction.

Acres: 2.7

Sewer: None

School District: Fort Ann

Town: Fort Ann Estimated Taxes: \$461

County: Washington

Property Type: Land

Water: None

**Daniel Davies** NYS Licensed Real Estate Broker GRI, ABR, RSPS,SRS,C2EX (518) 656-9068 dan@daviesrealty.net