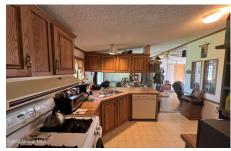

## **MLS# - 202321941 - Price: \$374,999** 343 County Highway 114, St Johnsville, NY

**Description:** Come make your memories in this historical 62 acre farm dated back to the 1700s. This property features a 3 bedroom, 2 bathroom manufactured home only three years young. Land features hay fields, woods, a stream and different elevations with gorgeous views. Enjoy your very own Motocross track which is a local favorite. Barn features a large first floor workshop with plenty of storage, perfect for all of your farm needs and equipment. Second floor also provides storage overlooking the entire barn. Lower level includes pens for all of your farm animals with room for expansion. Enjoy the extra storage for any additional farm equipment, recreational toys and/or collectables in your separate 3 bay and 1 1/2 bay detached garages. This property offers endless opportunities.