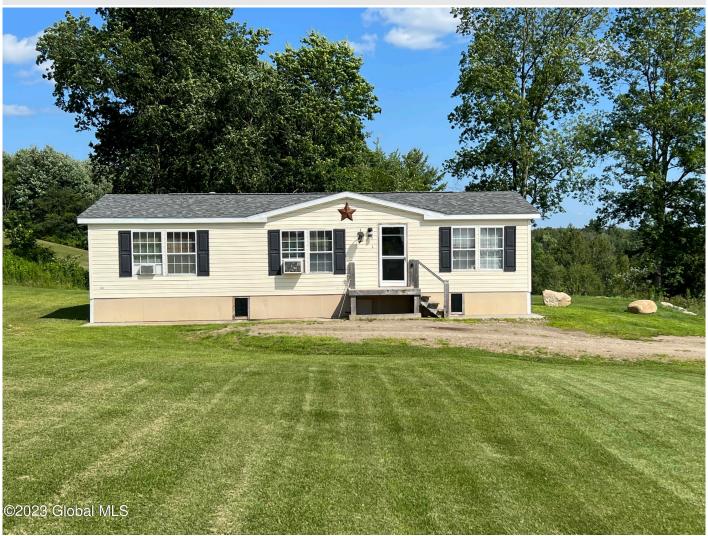

## **MLS# - 202321941 - Price: \$374,999** 343 County Highway 114, St Johnsville, NY

**Description:** Come make your memories in this historical 62 acre farm dated back to the 1700s. This property features a 3 bedroom, 2 bathroom manufactured home only three years young. Land features hay fields, woods, a stream and different elevations with gorgeous views. Enjoy your very own Motocross track which is a local favorite. Barn features a large first floor workshop with plenty of storage, perfect for all of your farm needs and equipment. Second floor also provides storage overlooking the entire barn. Lower level includes pens for all of your farm animals with room for expansion. Enjoy the extra storage for any additional farm equipment, recreational toys and/or collectables in your separate 3 bay and 1 1/2 bay detached garages. This property offers endless opportunities.

Acres: 62 Town: Oppenheim Bedrooms: 3

Bathrooms: 2 Full

District: Oppenheim-Ephratah-St.

Property Type: Residential

School Johnsv

Estimated Taxes: \$1,804 Water: Drilled Well

Heat: Pellet Stove, Propane Garage: 5

Basement: Crawl Space Exterior: Vinyl Siding County: Fulton Cooling: None

Sewer: Septic Tank

Property Style: Double-Wide,

Exterior Features: Barn Parking Spaces: 10

**Daniel Davies** NYS Licensed Real Estate Broker GRI, ABR, RSPS,SRS,C2EX (518) 656-9068 dan@daviesrealty.net