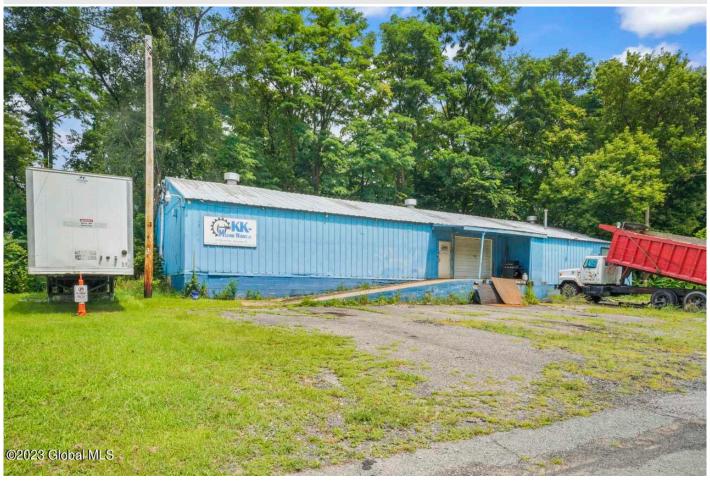

## MLS# - 202321933 - Price: \$250,000 1117 Mitchell Road, Schenectady, NY

**Description:** SELLEER HAS DECIDE TO NOT SELL ANY OF THE MACHINES! The building alone is for sale, bring your dreams, and make the most of it. 600 amps 3 phase lots of power.

Acres: 0.48
School District: Mohonasen

Sewer: Public Sewer

Exterior: Aluminum Siding, Brick
Cooling: Wall Unit(s), None

Town: Schenectady

Estimated Taxes: \$1,752 Heat: Natural Gas

Exterior Features: Gas Grill

Parking Spaces: 15

Property Type: Commercial

Water: Public
Basement: None
County: Schenectady
Zoning: Industrial

Daniel Davies NYS Licensed Real Estate Broker GRI, ABR, RSPS,SRS,C2EX (518) 656-9068 dan@daviesrealty.net