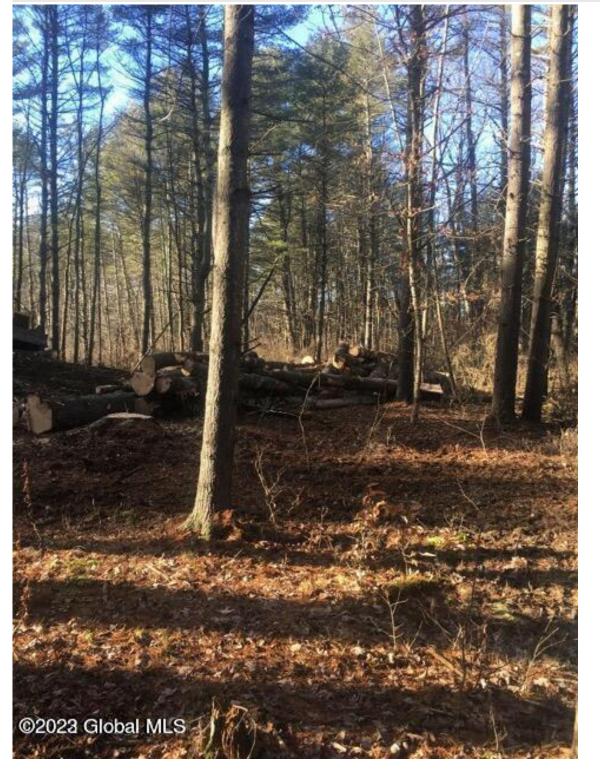

## MLS# - 202321925 - Price: \$89,900

L24 All Peat Beds Road, Coxsackie, NY

**Description:** Almost 20 acre parcel. This property has a mixture of mature pines and hardwoods and is a high canopy forest. There are some trails for recreational use or to hunt on, but the prettiest spot is the pond which is great to fish in or kayak on. Located on a quiet back road, this parcel has over 700' of road frontage split between two access points and could easily be subdivided. It is the perfect property to build on or to just explore all nature has to offer. This is truly a beautiful piece of land and has a peaceful serenity throughout with its pond, trails and rock outcroppings. Wildlife galore! Don't miss out!

Acres: 19.98 School District: Greenville Sewer: None Town: Coxsackie Estimated Taxes: \$1,308 County: Greene Property Type: Land Water: None

Daniel Davies NYS Licensed Real Estate Broker GRI, ABR, RSPS,SRS,C2EX (518) 656-9068 dan@daviesrealty.net