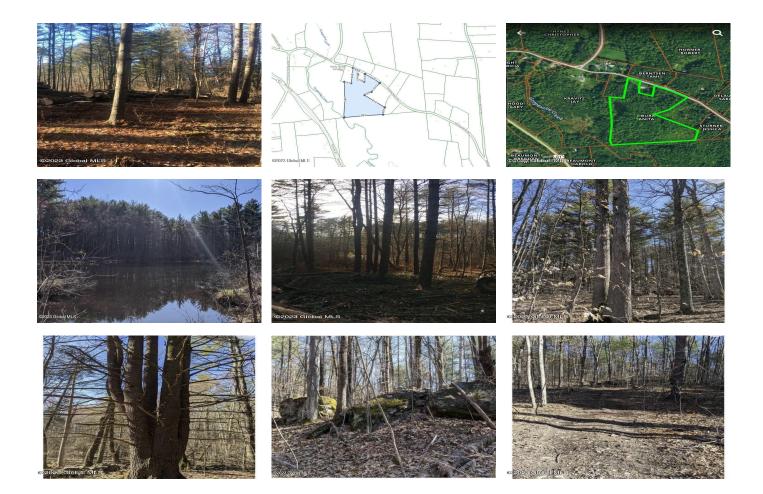

## MLS# - 202321925 - Price: \$89,900

L24 All Peat Beds Road, Coxsackie, NY

**Description:** Almost 20 acre parcel. This property has a mixture of mature pines and hardwoods and is a high canopy forest. There are some trails for recreational use or to hunt on, but the prettiest spot is the pond which is great to fish in or kayak on. Located on a quiet back road, this parcel has over 700' of road frontage split between two access points and could easily be subdivided. It is the perfect property to build on or to just explore all nature has to offer. This is truly a beautiful piece of land and has a peaceful serenity throughout with its pond, trails and rock outcroppings. Wildlife galore! Don't miss out!

Acres: 19.98 School District: Greenville Sewer: None Town: Coxsackie Estimated Taxes: \$1,308 County: Greene Property Type: Land Water: None

Daniel Davies NYS Licensed Real Estate Broker GRI, ABR, RSPS,SRS,C2EX (518) 656-9068 dan@daviesrealty.net