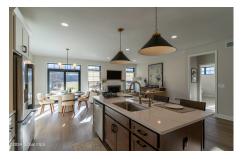

## MLS# - 202321892 - Price: \$542,500

L43 Magnolia Drive, Halfmoon, NY

**Description:** Welcome to Juniper Ridge, Halfmoon's newest community. Open house hours Friday - Monday 12-3pm. Beautifully set in a pastoral setting with mountain views and ample green space and within walking distance to a public park, with walking trails, baseball fields, an event stage and exercise equipment. The Impact Athletic Center, Hayner's Country Store and the Northway are all in close proximity. Juniper Ridge is in the highly regarded Shenendehowa school district. Floorplans range from 1688-2400 square feet. Enjoy low maintenance living in a gorgeous community. Photos are renderings of models available and builders previous work. TO BE BUILT CONDITION.