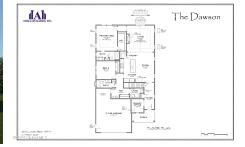

## MLS# - 202321892 - Price: \$542,500

L43 Magnolia Drive, Halfmoon, NY

**Description:** Welcome to Juniper Ridge, Halfmoon's newest community. Open house hours Friday - Monday 12-3pm. Beautifully set in a pastoral setting with mountain views and ample green space and within walking distance to a public park, with walking trails, baseball fields, an event stage and exercise equipment. The Impact Athletic Center, Hayner's Country Store and the Northway are all in close proximity. Juniper Ridge is in the highly regarded Shenendehowa school district. Floorplans range from 1688-2400 square feet. Enjoy low maintenance living in a gorgeous community. Photos are renderings of models available and builders previous work. TO BE BUILT CONDITION.