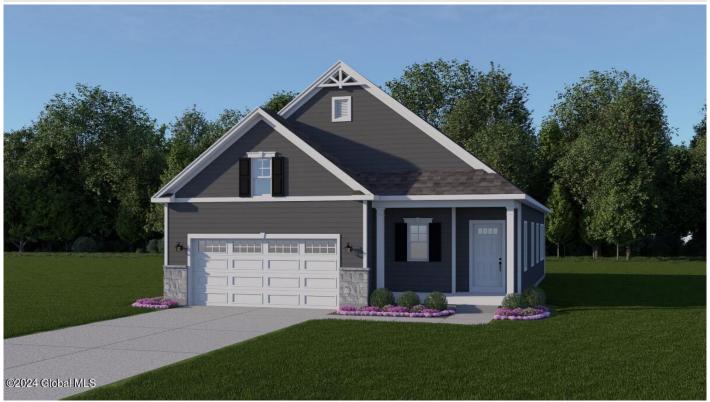

## MLS# - 202321892 - Price: \$542,500

L43 Magnolia Drive, Halfmoon, NY

**Description:** Welcome to Juniper Ridge, Halfmoon's newest community. Open house hours Friday - Monday 12-3pm. Beautifully set in a pastoral setting with mountain views and ample green space and within walking distance to a public park, with walking trails, baseball fields, an event stage and exercise equipment. The Impact Athletic Center, Hayner's Country Store and the Northway are all in close proximity. Juniper Ridge is in the highly regarded Shenendehowa school district. Floorplans range from 1688-2400 square feet. Enjoy low maintenance living in a gorgeous community. Photos are renderings of models available and builders previous work. TO BE BUILT CONDITION.