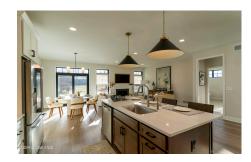

## MLS# - 202321892 - Price: \$542,500

L43 Magnolia Drive, Halfmoon, NY

**Description:** Welcome to Juniper Ridge, Halfmoon's newest community. Open house hours Friday - Monday 12-3pm. Beautifully set in a pastoral setting with mountain views and ample green space and within walking distance to a public park, with walking trails, baseball fields, an event stage and exercise equipment. The Impact Athletic Center, Hayner's Country Store and the Northway are all in close proximity. Juniper Ridge is in the highly regarded Shenendehowa school district. Floorplans range from 1688-2400 square feet. Enjoy low maintenance living in a gorgeous community. Photos are renderings of models available and builders previous work. TO BE BUILT CONDITION.