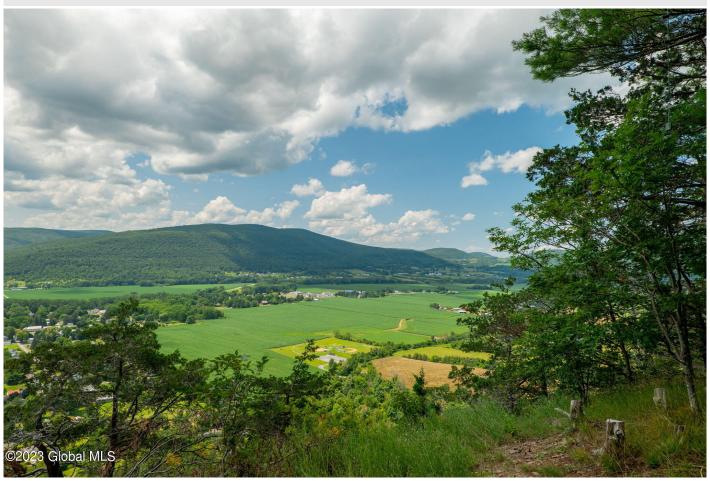

## MLS# - 202321868 - Price: \$725,000

L6 Gorge Road, Middleburgh, NY

**Description:** Seize this unparalleled opportunity to own one of the most beautiful parcels of land in Schoharie County. Call your developers and bring those ideas to life. What a great place for a cul de sac of extraordinary homes with incredible views. This is the parcel of land that houses the local "star" that shines brightly over Middleburgh every evening and changes from red to green during the holidays. Don't miss this chance. Two parcels included.

Acres: 123.5

School District: Middleburgh

Sewer: None

Town: Middleburgh

Estimated Taxes: \$3,289

County: Schoharie

Property Type: Land

Water: None