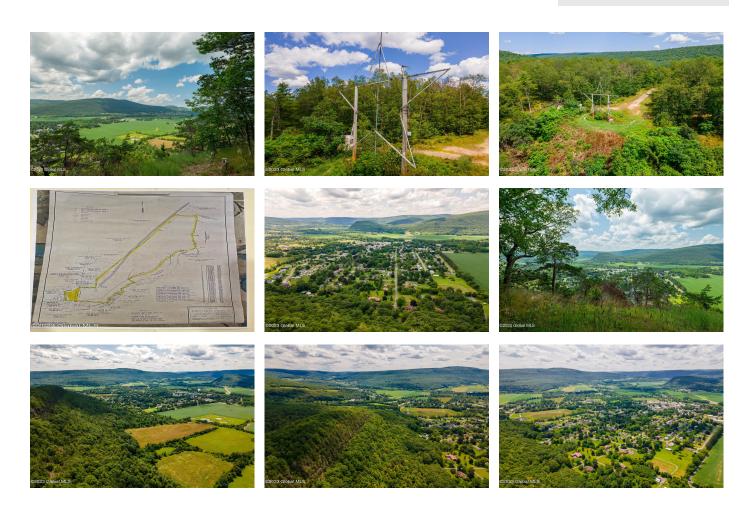

## MLS# - 202321868 - Price: \$725,000

L6 Gorge Road, Middleburgh, NY

**Description:** Seize this unparalleled opportunity to own one of the most beautiful parcels of land in Schoharie County. Call your developers and bring those ideas to life. What a great place for a cul de sac of extraordinary homes with incredible views. This is the parcel of land that houses the local "star" that shines brightly over Middleburgh every evening and changes from red to green during the holidays. Don't miss this chance. Two parcels included.

Acres: 123.5

School District: Middleburgh

Sewer: None

Town: Middleburgh

Estimated Taxes: \$3,289

County: Schoharie

Property Type: Land

Water: None