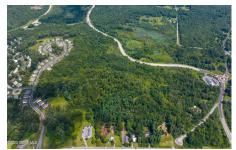

## MLS# - 202321798 - Price: \$2,200,000

2289 Route 9, Mechanicville, NY

**Description:** Excellent Location & Visibility. A total of 29.77 acres, 2 parcels being sold together (2289 Rt 9 & 12 Easy St). 2289 Route 9 is 3.82 acres, zoned C-2 w/ 285' of main road frontage. 12 Easy Street is 25.95 acres, zoned R1, C-2, C-10 and has 273' road frontage on Rt 67. Multiple permitted uses including residential, professional, pet care, brew pub, etc. Full list of permitted & special uses included in attached docs. Seller Financing available, contact listing agent for information. This is one of the last large pieces of land w/in close proximity to the heart of Malta & Malta Tech Park/Global Foundries. There is a home on Route 9 property which is rented month to month. The value of this property is in the land & future potential. Please call agents for showings.

Acres: 29.77
School District: Shenendehowa

Heat: None
County: Saratoga
Zoning: Mixed

Town: Malta

Estimated Taxes: \$16,047

Basement: None Cooling: None

Property Type: Commercial

Water: Other
Exterior: None
Parking Spaces: 6