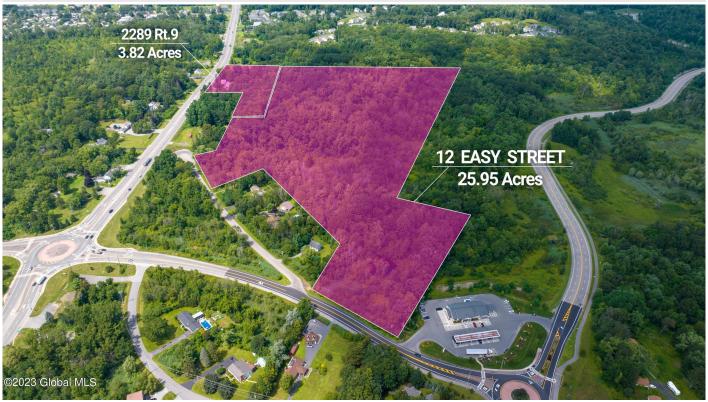

## MLS# - 202321798 - Price: \$2,200,000

2289 Route 9, Mechanicville, NY

**Description:** Excellent Location & Visibility. A total of 29.77 acres, 2 parcels being sold together (2289 Rt 9 & 12 Easy St). 2289 Route 9 is 3.82 acres, zoned C-2 w/ 285' of main road frontage. 12 Easy Street is 25.95 acres, zoned R1, C-2, C-10 and has 273' road frontage on Rt 67. Multiple permitted uses including residential, professional, pet care, brew pub, etc. Full list of permitted & special uses included in attached docs. Seller Financing available, contact listing agent for information. This is one of the last large pieces of land w/in close proximity to the heart of Malta & Malta Tech Park/Global Foundries. There is a home on Route 9 property which is rented month to month. The value of this property is in the land & future potential. Please call agents for showings.