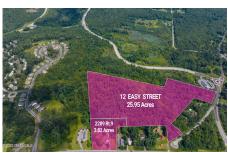

## MLS# - 202321798 - Price: \$2,200,000

2289 Route 9, Mechanicville, NY

**Description:** Excellent Location & Visibility. A total of 29.77 acres, 2 parcels being sold together (2289 Rt 9 & 12 Easy St). 2289 Route 9 is 3.82 acres, zoned C-2 w/ 285' of main road frontage. 12 Easy Street is 25.95 acres, zoned R1, C-2, C-10 and has 273' road frontage on Rt 67. Multiple permitted uses including residential, professional, pet care, brew pub, etc. Full list of permitted & special uses included in attached docs. Seller Financing available, contact listing agent for information. This is one of the last large pieces of land w/in close proximity to the heart of Malta & Malta Tech Park/Global Foundries. There is a home on Route 9 property which is rented month to month. The value of this property is in the land & future potential. Please call agents for showings.

Acres: 29.77
School District: Shenendehowa

Heat: None
County: Saratoga
Zoning: Mixed

Town: Malta

Estimated Taxes: \$16,047

Basement: None Cooling: None

Property Type: Commercial

Water: Other
Exterior: None
Parking Spaces: 6