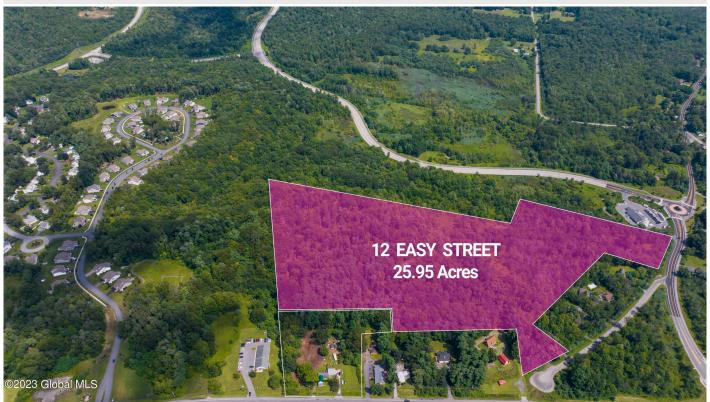

## MLS# - 202321794 - Price: \$1,400,000

12 Easy Street, Mechanicville, NY

**Description:** Excellent Location & Visibility with close proximity to I87, Malta Tech Park, Global Foundries and the heart of Malta. Also Listed in MLS with 2289 Route 9 for a total of 29.77 acres. 12 Easy Street is 25.95 acres, zoned R1, C-2, C-10 and has 273' road frontage on Rt 67. Multiple permitted uses including residential and commercial. Full list of permitted & special uses included in attached docs. Water and sewer are close by and natural gas is at the street. This is one of the last large pieces of R1 land in this area. The value of this property is in the land and future potential. Please call agents, if you are interested in walking the property or have questions. No DEC regulated wetlands on property. Seller Financing available, contact listing agent for information.

Acres: 25.95
School District: Shenendehowa

. .

Town: Malta

Estimated Taxes: \$11,612

Property Type: Land Water: Other

County: Saratoga

Zoning: Mixed

Daniel Davies NYS Licensed Real Estate Broker GRI, ABR, RSPS,SRS,C2EX (518) 656-9068 dan@daviesrealty.net