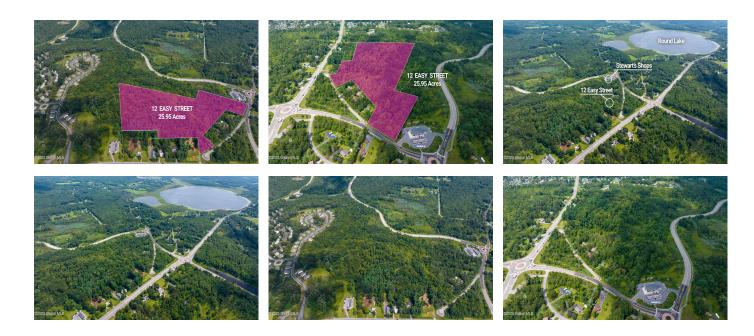

## MLS# - 202321794 - Price: \$1,400,000

12 Easy Street, Mechanicville, NY

**Description:** Excellent Location & Visibility with close proximity to I87, Malta Tech Park, Global Foundries and the heart of Malta. Also Listed in MLS with 2289 Route 9 for a total of 29.77 acres. 12 Easy Street is 25.95 acres, zoned R1, C-2, C-10 and has 273' road frontage on Rt 67. Multiple permitted uses including residential and commercial. Full list of permitted & special uses included in attached docs. Water and sewer are close by and natural gas is at the street. This is one of the last large pieces of R1 land in this area. The value of this property is in the land and future potential. Please call agents, if you are interested in walking the property or have questions. No DEC regulated wetlands on property. Seller Financing available, contact listing agent for information.

Acres: 25.95
School District: Shenendehowa

. .

Town: Malta

Estimated Taxes: \$11,612

Property Type: Land Water: Other

County: Saratoga

Zoning: Mixed

Daniel Davies NYS Licensed Real Estate Broker GRI, ABR, RSPS,SRS,C2EX (518) 656-9068 dan@daviesrealty.net