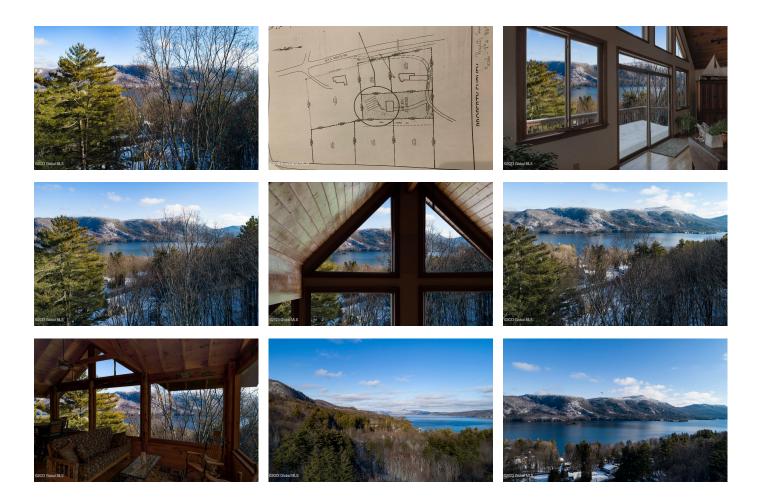

## MLS# - 202321770 - Price: \$250,000

L21 Lake Shore Drive, Hague, NY

**Description:** For the Love of Lake View!!! Building lot in desirable Silver Bay, w/lake views of northern LG. 1/2 mile walk to highly sought-after Silver Bay YMCA w/amenities that spoil. Images from 3 elevations shown from drone photography capture the incomparable beauty w/views of Black & Erebus Mtns., Sleeping Beauty, Anthony's Nose. The images of digitally composed 'artist renderings' show the scale & proportion of what can be built overlooking this unforgettable landscape. Lot has existing plans drawn/permits for well/septic. The topography shows gentle grade up 150' of incline, ideal for mountainside building. Our team is prepared to help coordinate process w/custom, local builders. Result will be a tailored & stunning world w/lake lifestyle 2nd-to-none. 2 additional lots available up the mtn.